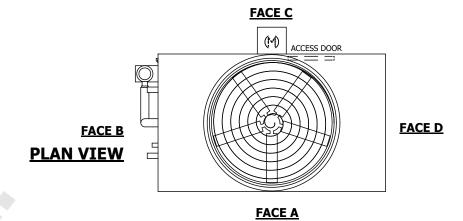

## NOTES:

- 1. (M)- FAN MOTOR LOCATION
- 2. HEAVIEST SECTION IS UPPER SECTION
- 3. MPT DENOTES MALE PIPE THREAD FPT DENOTES FEMALE PIPE THREAD BFW DENOTES BEVELED FOR WELDING **GVD DENOTES GROOVED** FLG DENOTES FLANGE PE DENOTES PLAIN END
- 4. +UNIT WEIGHT DOES NOT INCLUDE ACCESSORIES (SEE ACCESSORY DRAWINGS)
- 5. MAKE-UP WATER PRESSURE 20 psi MIN [137 kPa], 50 psi MAX [344 kPa]
- 6. \*-APPROXIMATE DIMENSIONS DO NOT USE FOR PRE-FABRICATION OF CONNECTING
- 7. 3/4" [19MM] DIA. MOUNTING HOLES. REFER TO RECOMMENDED STEEL SUPPORT DRAWING.
- 8. DIMENSIONS LISTED AS FOLLOWS: **ENGLISH FT-IN** METRIC [mm]