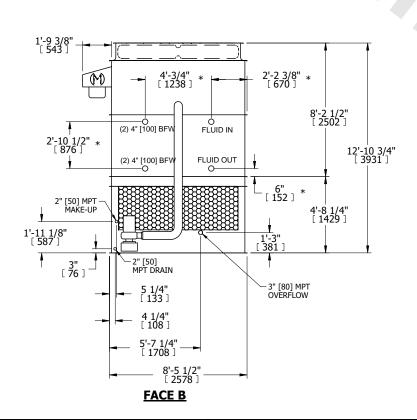

## NOTES:

- 1. (M)- FAN MOTOR LOCATION
- 2. HEAVIEST SECTION IS UPPER SECTION
- 3. MPT DENOTES MALE PIPE THREAD FPT DENOTES FEMALE PIPE THREAD BFW DENOTES BEVELED FOR WELDING **GVD DENOTES GROOVED** FLG DENOTES FLANGE PE DENOTES PLAIN END
- 4. +UNIT WEIGHT DOES NOT INCLUDE ACCESSORIES (SEE ACCESSORY DRAWINGS)
- 5. MAKE-UP WATER PRESSURE 20 psi MIN [137 kPa], 50 psi MAX [344 kPa]
- 6. \*-APPROXIMATE DIMENSIONS DO NOT USE FOR PRE-FABRICATION OF CONNECTING
- 7. 3/4" [19MM] DIA. MOUNTING HOLES. REFER TO RECOMMENDED STEEL SUPPORT DRAWING.
- 8. DIMENSIONS LISTED AS FOLLOWS: **ENGLISH FT-IN** METRIC [mm]

**SHIPPING** 18700 lbs+ [8485] kg+ WEIGHT

OPERATING WEIGHT

26320 lbs+ [11940] kg+

HEAVIEST SECTION WEIGHT

16620 lbs+ [7540] kg+

NO. OF SHIPPING SECTIONS

DRAWN BY: JLG