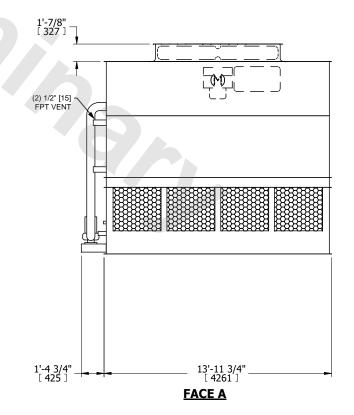

## NOTES:

- 1. (M)- FAN MOTOR LOCATION
- 2. HEAVIEST SECTION IS UPPER SECTION
- 3. MPT DENOTES MALE PIPE THREAD FPT DENOTES FEMALE PIPE THREAD BFW DENOTES BEVELED FOR WELDING **GVD DENOTES GROOVED** FLG DENOTES FLANGE PE DENOTES PLAIN END
- 4. +UNIT WEIGHT DOES NOT INCLUDE ACCESSORIES (SEE ACCESSORY DRAWINGS)
- 5. MAKE-UP WATER PRESSURE 20 psi MIN [137 kPa], 50 psi MAX [344 kPa]
- 6. \*-APPROXIMATE DIMENSIONS DO NOT USE FOR PRE-FABRICATION OF CONNECTING
- 7. 3/4" [19MM] DIA. MOUNTING HOLES. REFER TO RECOMMENDED STEEL SUPPORT DRAWING.
- 8. DIMENSIONS LISTED AS FOLLOWS: **ENGLISH FT-IN** METRIC [mm]

**SHIPPING** 18700 lbs+ [8485] kg+ WEIGHT

OPERATING WEIGHT

26320 lbs+ [11940] kg+

HEAVIEST SECTION WEIGHT

16620 lbs+ [7540] kg+

NO. OF SHIPPING SECTIONS

DRAWN BY: JLG