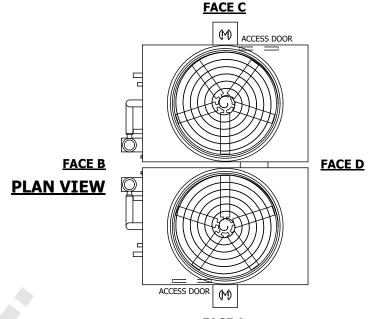

| UNIT    | CLOSED CIRCUIT O | OOLER     |
|---------|------------------|-----------|
| MODEL # | eco-ATWB 17-5L12 | SCALE NTS |

HEAVIEST SECTION

WEIGHT

14610 lbs+ [6630] kg+

DWG. # EG171210-DRC-ST REV. SERIAL # DATE 9/13/2025

## NOTES:

**SHIPPING** 

WEIGHT

- 1. (M)- FAN MOTOR LOCATION
- 2. HEAVIEST SECTION IS UPPER SECTION
- 3. MPT DENOTES MALE PIPE THREAD
  FPT DENOTES FEMALE PIPE THREAD
  BFW DENOTES BEVELED FOR WELDING
  GVD DENOTES GROOVED
  FLG DENOTES FLANGE
  PE DENOTES PLAIN END
- 4. +UNIT WEIGHT DOES NOT INCLUDE ACCESSORIES (SEE ACCESSORY DRAWINGS)
- 5. MAKE-UP WATER PRESSURE 20 psi MIN [137 kPa], 50 psi MAX [344 kPa]
- 6. \*-APPROXIMATE DIMENSIONS DO NOT USE FOR PRE-FABRICATION OF CONNECTING PIPING
- 7. 3/4" [19MM] DIA. MOUNTING HOLES. REFER TO RECOMMENDED STEEL SUPPORT DRAWING.
- 8. DIMENSIONS LISTED AS FOLLOWS: ENGLISH FT-IN METRIC [mm]