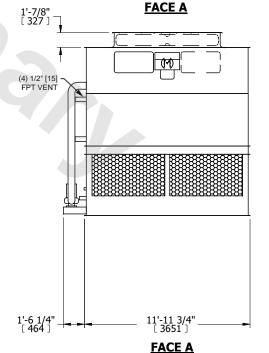

## NOTES:

**SHIPPING** 

WEIGHT

- 1. (M)- FAN MOTOR LOCATION
- 2. HEAVIEST SECTION IS UPPER SECTION
- 3. MPT DENOTES MALE PIPE THREAD
  FPT DENOTES FEMALE PIPE THREAD
  BFW DENOTES BEVELED FOR WELDING
  GVD DENOTES GROOVED
  FLG DENOTES FLANGE
  PE DENOTES PLAIN END
- 4. +UNIT WEIGHT DOES NOT INCLUDE ACCESSORIES (SEE ACCESSORY DRAWINGS)
- 5. MAKE-UP WATER PRESSURE 20 psi MIN [137 kPa], 50 psi MAX [344 kPa]
- 6. \*-APPROXIMATE DIMENSIONS DO NOT USE FOR PRE-FABRICATION OF CONNECTING PIPING
- 7. 3/4" [19MM] DIA. MOUNTING HOLES. REFER TO RECOMMENDED STEEL SUPPORT DRAWING.
- 8. DIMENSIONS LISTED AS FOLLOWS: ENGLISH FT-IN METRIC [mm]