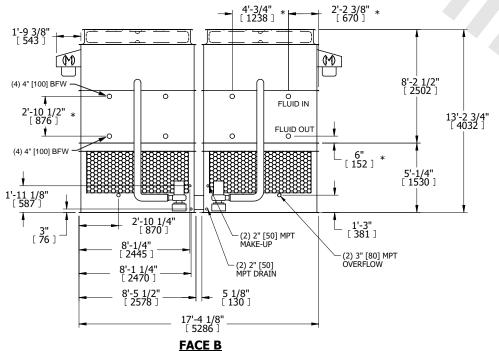

## NOTES:

**SHIPPING** 

WEIGHT

- 1. (M)- FAN MOTOR LOCATION
- 2. HEAVIEST SECTION IS UPPER SECTION
- 3. MPT DENOTES MALE PIPE THREAD
  FPT DENOTES FEMALE PIPE THREAD
  BFW DENOTES BEVELED FOR WELDING
  GVD DENOTES GROOVED
  FLG DENOTES FLANGE
  PE DENOTES PLAIN END
- 4. +UNIT WEIGHT DOES NOT INCLUDE ACCESSORIES (SEE ACCESSORY DRAWINGS)
- 5. MAKE-UP WATER PRESSURE 20 psi MIN [137 kPa], 50 psi MAX [344 kPa]
- 6. \*-APPROXIMATE DIMENSIONS DO NOT USE FOR PRE-FABRICATION OF CONNECTING PIPING
- 7. 3/4" [19MM] DIA. MOUNTING HOLES. REFER TO RECOMMENDED STEEL SUPPORT DRAWING.
- 8. DIMENSIONS LISTED AS FOLLOWS: ENGLISH FT-IN METRIC [mm]