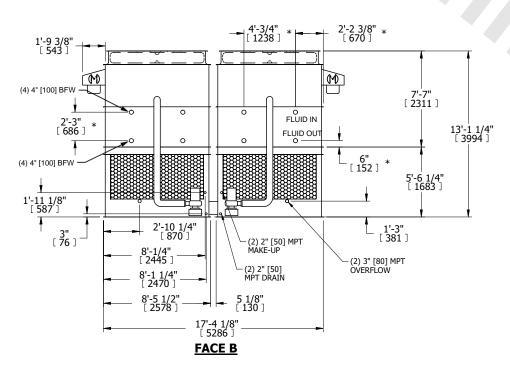

## NOTES:

- 1. (M)- FAN MOTOR LOCATION
- 2. HEAVIEST SECTION IS UPPER SECTION
- 3. MPT DENOTES MALE PIPE THREAD
  FPT DENOTES FEMALE PIPE THREAD
  BFW DENOTES BEVELED FOR WELDING
  GVD DENOTES GROOVED
  FLG DENOTES FLANGE
  PE DENOTES PLAIN END
- 4. +UNIT WEIGHT DOES NOT INCLUDE ACCESSORIES (SEE ACCESSORY DRAWINGS)
- 5. MAKE-UP WATER PRESSURE 20 psi MIN [137 kPa], 50 psi MAX [344 kPa]
- 6. \*-APPROXIMATE DIMENSIONS DO NOT USE FOR PRE-FABRICATION OF CONNECTING PIPING
- 7. 3/4" [19MM] DIA. MOUNTING HOLES. REFER TO RECOMMENDED STEEL SUPPORT DRAWING.
- 8. DIMENSIONS LISTED AS FOLLOWS: ENGLISH FT-IN METRIC [mm]

**FACE A** 

SHIPPING WEIGHT

32500 lbs+ [14745] kg+

OPERATING WEIGHT

46440 lbs+ [21065] kg+

HEAVIEST SECTION WEIGHT

14170 lbs+ [6430] kg+

NO. OF SHIPPING SECTIONS