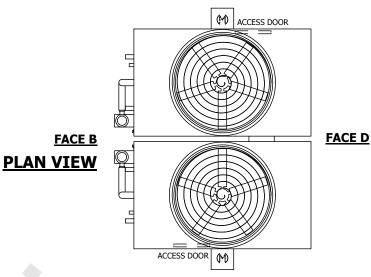

## NOTES:

- 1. (M)- FAN MOTOR LOCATION
- 2. HEAVIEST SECTION IS UPPER SECTION
- 3. MPT DENOTES MALE PIPE THREAD
  FPT DENOTES FEMALE PIPE THREAD
  BFW DENOTES BEVELED FOR WELDING
  GVD DENOTES GROOVED
  FLG DENOTES FLANGE
  PE DENOTES PLAIN END
- 4. +UNIT WEIGHT DOES NOT INCLUDE ACCESSORIES (SEE ACCESSORY DRAWINGS)
- 5. MAKE-UP WATER PRESSURE 20 psi MIN [137 kPa], 50 psi MAX [344 kPa]
- 6. \*-APPROXIMATE DIMENSIONS DO NOT USE FOR PRE-FABRICATION OF CONNECTING PIPING
- 7. 3/4" [19MM] DIA. MOUNTING HOLES. REFER TO RECOMMENDED STEEL SUPPORT DRAWING.
- 8. DIMENSIONS LISTED AS FOLLOWS: ENGLISH FT-IN METRIC [mm]