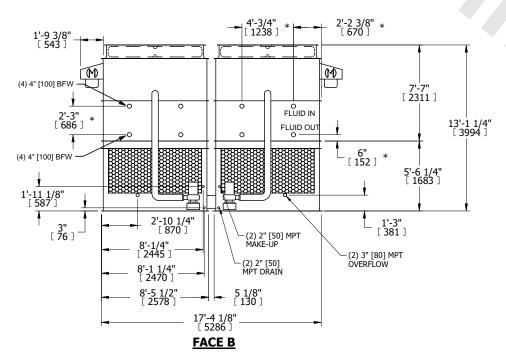

## NOTES:

- 1. (M)- FAN MOTOR LOCATION
- 2. HEAVIEST SECTION IS UPPER SECTION
- 3. MPT DENOTES MALE PIPE THREAD FPT DENOTES FEMALE PIPE THREAD BFW DENOTES BEVELED FOR WELDING **GVD DENOTES GROOVED** FLG DENOTES FLANGE PE DENOTES PLAIN END
- 4. +UNIT WEIGHT DOES NOT INCLUDE ACCESSORIES (SEE ACCESSORY DRAWINGS)
- 5. MAKE-UP WATER PRESSURE 20 psi MIN [137 kPa], 50 psi MAX [344 kPa]
- 6. \*-APPROXIMATE DIMENSIONS DO NOT USE FOR PRE-FABRICATION OF CONNECTING
- 7. 3/4" [19MM] DIA. MOUNTING HOLES. REFER TO RECOMMENDED STEEL SUPPORT DRAWING.
- 8. DIMENSIONS LISTED AS FOLLOWS: **ENGLISH FT-IN** METRIC [mm]

**SHIPPING** WEIGHT

32600 lbs+ [14790] kg+

OPERATING WEIGHT

46540 lbs+ [21115] kg+

HEAVIEST SECTION WEIGHT

14220 lbs+ [6455] kg+

NO. OF SHIPPING SECTIONS

DRAWN BY: