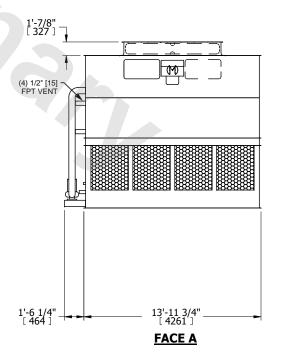

## NOTES:

- 1. (M)- FAN MOTOR LOCATION
- 2. HEAVIEST SECTION IS UPPER SECTION
- 3. MPT DENOTES MALE PIPE THREAD FPT DENOTES FEMALE PIPE THREAD BFW DENOTES BEVELED FOR WELDING **GVD DENOTES GROOVED** FLG DENOTES FLANGE PE DENOTES PLAIN END
- 4. +UNIT WEIGHT DOES NOT INCLUDE ACCESSORIES (SEE ACCESSORY DRAWINGS)
- 5. MAKE-UP WATER PRESSURE 20 psi MIN [137 kPa], 50 psi MAX [344 kPa]
- 6. \*-APPROXIMATE DIMENSIONS DO NOT USE FOR PRE-FABRICATION OF CONNECTING
- 7. 3/4" [19MM] DIA. MOUNTING HOLES. REFER TO RECOMMENDED STEEL SUPPORT DRAWING.
- 8. DIMENSIONS LISTED AS FOLLOWS: **ENGLISH FT-IN** METRIC [mm]