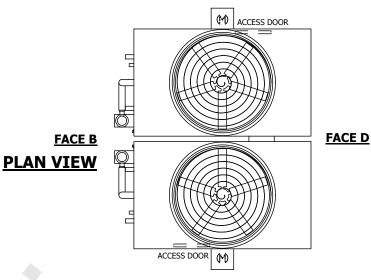

## NOTES:

- 1. (M)- FAN MOTOR LOCATION
- 2. HEAVIEST SECTION IS UPPER SECTION
- 3. MPT DENOTES MALE PIPE THREAD FPT DENOTES FEMALE PIPE THREAD BFW DENOTES BEVELED FOR WELDING **GVD DENOTES GROOVED** FLG DENOTES FLANGE PE DENOTES PLAIN END
- 4. +UNIT WEIGHT DOES NOT INCLUDE ACCESSORIES (SEE ACCESSORY DRAWINGS)
- 5. MAKE-UP WATER PRESSURE 20 psi MIN [137 kPa], 50 psi MAX [344 kPa]
- 6. \*-APPROXIMATE DIMENSIONS DO NOT USE FOR PRE-FABRICATION OF CONNECTING
- 7. 3/4" [19MM] DIA. MOUNTING HOLES. REFER TO RECOMMENDED STEEL SUPPORT DRAWING.
- 8. DIMENSIONS LISTED AS FOLLOWS: **ENGLISH FT-IN** METRIC [mm]