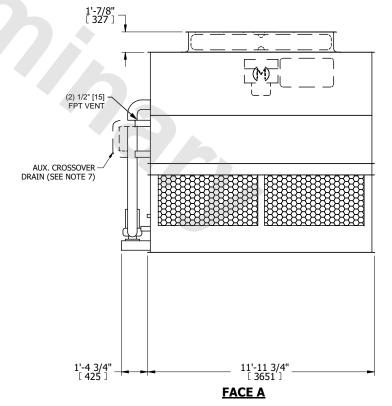

## NOTES:

- 1. (M)- FAN MOTOR LOCATION
- 2. HEAVIEST SECTION IS UPPER SECTION
- 3. MPT DENOTES MALE PIPE THREAD FPT DENOTES FEMALE PIPE THREAD BFW DENOTES BEVELED FOR WELDING **GVD DENOTES GROOVED** FLG DENOTES FLANGE PE DENOTES PLAIN END
- 4. +UNIT WEIGHT DOES NOT INCLUDE ACCESSORIES (SEE ACCESSORY DRAWINGS)
- 5. MAKE-UP WATER PRESSURE 20 psi MIN [137 kPa], 50 psi MAX [344 kPa]
- 6. \*-APPROXIMATE DIMENSIONS DO NOT USE FOR PRE-FABRICATION OF CONNECTING
- 7. SERIES FLOW PIPING AND AUX. CROSSOVER DRAIN BY OTHERS
- 8. 3/4" [19MM] DIA. MOUNTING HOLES. REFER TO RECOMMENDED STEEL SUPPORT DRAWING.
- 9. DIMENSIONS LISTED AS FOLLOWS: **ENGLISH FT-IN** METRIC [mm]

## **FACE A**

**SHIPPING** 12090 lbs+ [5485] kg+ WEIGHT

OPERATING WEIGHT

17520 lbs+ [7950] kg+

HEAVIEST SECTION WEIGHT

10220 lbs+ [4640] kg+

NO. OF SHIPPING SECTIONS

DRAWN BY: JLG