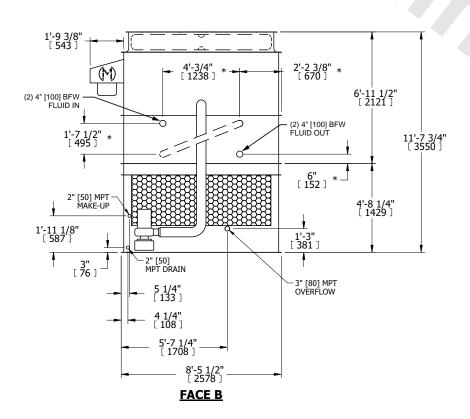

## NOTES:

- 1. (M)- FAN MOTOR LOCATION
- 2. HEAVIEST SECTION IS UPPER SECTION
- 3. MPT DENOTES MALE PIPE THREAD FPT DENOTES FEMALE PIPE THREAD BFW DENOTES BEVELED FOR WELDING **GVD DENOTES GROOVED** FLG DENOTES FLANGE PE DENOTES PLAIN END
- 4. +UNIT WEIGHT DOES NOT INCLUDE ACCESSORIES (SEE ACCESSORY DRAWINGS)
- 5. MAKE-UP WATER PRESSURE 20 psi MIN [137 kPa], 50 psi MAX [344 kPa]
- 6. \*-APPROXIMATE DIMENSIONS DO NOT USE FOR PRE-FABRICATION OF CONNECTING
- 7. SERIES FLOW PIPING AND AUX. CROSSOVER DRAIN BY OTHERS
- 8. 3/4" [19MM] DIA. MOUNTING HOLES. REFER TO RECOMMENDED STEEL SUPPORT DRAWING.
- 9. DIMENSIONS LISTED AS FOLLOWS: **ENGLISH FT-IN** METRIC [mm]