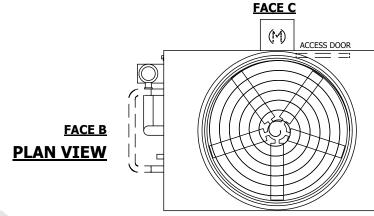

## NOTES:

- 1. (M)- FAN MOTOR LOCATION
- 2. HEAVIEST SECTION IS UPPER SECTION
- 3. MPT DENOTES MALE PIPE THREAD FPT DENOTES FEMALE PIPE THREAD BFW DENOTES BEVELED FOR WELDING **GVD DENOTES GROOVED** FLG DENOTES FLANGE PE DENOTES PLAIN END
- 4. +UNIT WEIGHT DOES NOT INCLUDE ACCESSORIES (SEE ACCESSORY DRAWINGS)
- 5. MAKE-UP WATER PRESSURE 20 psi MIN [137 kPa], 50 psi MAX [344 kPa]
- 6. \*-APPROXIMATE DIMENSIONS DO NOT USE FOR PRE-FABRICATION OF CONNECTING
- 7. SERIES FLOW PIPING AND AUX. CROSSOVER DRAIN BY OTHERS
- 8. 3/4" [19MM] DIA. MOUNTING HOLES. REFER TO RECOMMENDED STEEL SUPPORT DRAWING.
- 9. DIMENSIONS LISTED AS FOLLOWS: **ENGLISH FT-IN** METRIC [mm]

**FACE D** 