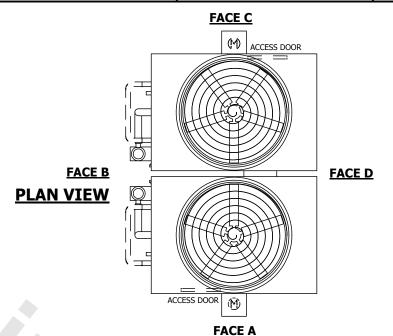

## NOTES:

**SHIPPING** 

WEIGHT

- 1. (M)- FAN MOTOR LOCATION
- 2. HÉAVIEST SECTION IS UPPER SECTION
- 3. MPT DENOTES MALE PIPE THREAD
  FPT DENOTES FEMALE PIPE THREAD
  BFW DENOTES BEVELED FOR WELDING
  GVD DENOTES GROOVED
  FLG DENOTES FLANGE
  PE DENOTES PLAIN END
- 4. +UNIT WEIGHT DOES NOT INCLUDE ACCESSORIES (SEE ACCESSORY DRAWINGS)
- 5. MAKE-UP WATER PRESSURE 20 psi MIN [137 kPa], 50 psi MAX [344 kPa]
- 6. \*-APPROXIMATE DIMENSIONS DO NOT USE FOR PRE-FABRICATION OF CONNECTING PIPING
- 7. SERIES FLOW PIPING AND AUX. CROSSOVER DRAIN BY OTHERS
- 8. 3/4" [19MM] DIA. MOUNTING HOLES. REFER TO RECOMMENDED STEEL SUPPORT DRAWING.
- 9. DIMENSIONS LISTED AS FOLLOWS: ENGLISH FT-IN METRIC [mm]