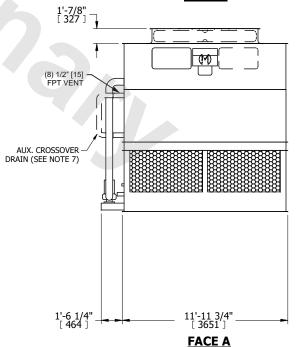

## NOTES:

**SHIPPING** 

WEIGHT

- 1. (M)- FAN MOTOR LOCATION
- 2. HÉAVIEST SECTION IS UPPER SECTION
- 3. MPT DENOTES MALE PIPE THREAD
  FPT DENOTES FEMALE PIPE THREAD
  BFW DENOTES BEVELED FOR WELDING
  GVD DENOTES GROOVED
  FLG DENOTES FLANGE
  PE DENOTES PLAIN END
- 4. +UNIT WEIGHT DOES NOT INCLUDE ACCESSORIES (SEE ACCESSORY DRAWINGS)
- 5. MAKE-UP WATER PRESSURE 20 psi MIN [137 kPa], 50 psi MAX [344 kPa]
- 6. \*-APPROXIMATE DIMENSIONS DO NOT USE FOR PRE-FABRICATION OF CONNECTING PIPING
- 7. SERIES FLOW PIPING AND AUX. CROSSOVER DRAIN BY OTHERS
- 8. 3/4" [19MM] DIA. MOUNTING HOLES. REFER TO RECOMMENDED STEEL SUPPORT DRAWING.
- 9. DIMENSIONS LISTED AS FOLLOWS: ENGLISH FT-IN METRIC [mm]