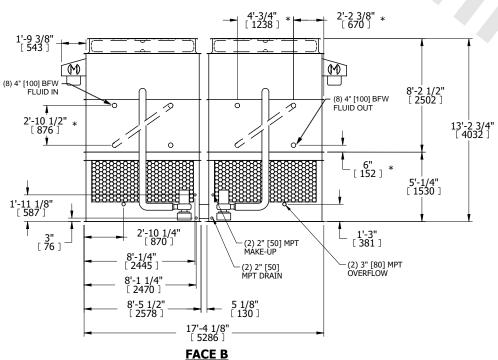

## NOTES:

**SHIPPING** 

WEIGHT

- 1. (M)- FAN MOTOR LOCATION
- 2. HÉAVIEST SECTION IS UPPER SECTION
- 3. MPT DENOTES MALE PIPE THREAD
  FPT DENOTES FEMALE PIPE THREAD
  BFW DENOTES BEVELED FOR WELDING
  GVD DENOTES GROOVED
  FLG DENOTES FLANGE
  PE DENOTES PLAIN END
- 4. +UNIT WEIGHT DOES NOT INCLUDE ACCESSORIES (SEE ACCESSORY DRAWINGS)
- 5. MAKE-UP WATER PRESSURE 20 psi MIN [137 kPa], 50 psi MAX [344 kPa]
- 6. \*-APPROXIMATE DIMENSIONS DO NOT USE FOR PRE-FABRICATION OF CONNECTING PIPING
- 7. SERIES FLOW PIPING AND AUX. CROSSOVER DRAIN BY OTHERS
- 8. 3/4" [19MM] DIA. MOUNTING HOLES. REFER TO RECOMMENDED STEEL SUPPORT DRAWING.
- 9. DIMENSIONS LISTED AS FOLLOWS: ENGLISH FT-IN METRIC [mm]

**OPERATING** 

WEIGHT

46060 lbs+ [20895] kg+

32960 lbs+ [14955] kg+

14610 lbs+ [6630] kg+

NO. OF SHIPPING SECTIONS