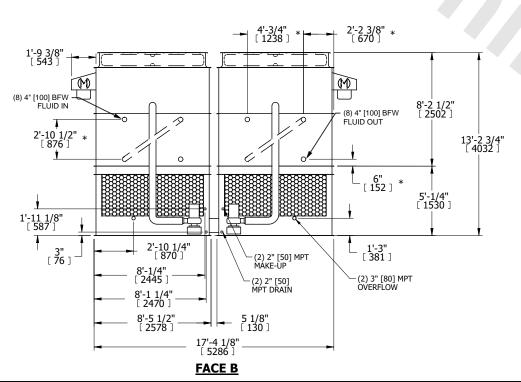

## NOTES:

- 1. (M)- FAN MOTOR LOCATION
- 2. HEAVIEST SECTION IS UPPER SECTION
- 3. MPT DENOTES MALE PIPE THREAD FPT DENOTES FEMALE PIPE THREAD BFW DENOTES BEVELED FOR WELDING **GVD DENOTES GROOVED** FLG DENOTES FLANGE PE DENOTES PLAIN END
- 4. +UNIT WEIGHT DOES NOT INCLUDE ACCESSORIES (SEE ACCESSORY DRAWINGS)
- 5. MAKE-UP WATER PRESSURE 20 psi MIN [137 kPa], 50 psi MAX [344 kPa]
- 6. \*-APPROXIMATE DIMENSIONS DO NOT USE FOR PRE-FABRICATION OF CONNECTING
- 7. SERIES FLOW PIPING AND AUX. CROSSOVER DRAIN BY OTHERS
- 8. 3/4" [19MM] DIA. MOUNTING HOLES. REFER TO RECOMMENDED STEEL SUPPORT DRAWING.
- 9. DIMENSIONS LISTED AS FOLLOWS: **ENGLISH FT-IN** METRIC [mm]

**SHIPPING** WEIGHT

33060 lbs+ [15000] kg+

OPERATING WEIGHT

46160 lbs+ [20940] kg+

HEAVIEST SECTION WEIGHT

14660 lbs+ [6650] kg+

NO. OF SHIPPING SECTIONS

DRAWN BY: JLG