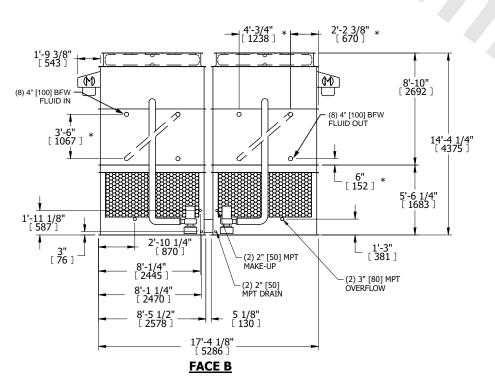

## NOTES:

- 1. (M)- FAN MOTOR LOCATION
- 2. HÉAVIEST SECTION IS UPPER SECTION
- 3. MPT DENOTES MALE PIPE THREAD
  FPT DENOTES FEMALE PIPE THREAD
  BFW DENOTES BEVELED FOR WELDING
  GVD DENOTES GROOVED
  FLG DENOTES FLANGE
  PE DENOTES PLAIN END
- 4. +UNIT WEIGHT DOES NOT INCLUDE ACCESSORIES (SEE ACCESSORY DRAWINGS)
- 5. MAKE-UP WATER PRESSURE 20 psi MIN [137 kPa], 50 psi MAX [344 kPa]
- 6. \*-APPROXIMATE DIMENSIONS DO NOT USE FOR PRE-FABRICATION OF CONNECTING PIPING
- 7. SERIES FLOW PIPING AND AUX. CROSSOVER DRAIN BY OTHERS
- 8. 3/4" [18mm] DIA. MOUNTING HOLES. REFER TO RECOMMENDED STEEL SUPPORT DRAWING.
- 10. DIMENSIONS LISTED AS FOLLOWS: ENGLISH FT-IN METRIC [mm]

SHIPPING WEIGHT

42740 lbs+ [19390] kg+

OPERATING WEIGHT

59280 lbs+ [26890] kg+

HEAVIEST SECTION WEIGHT

19290 lbs+ [8750] kg+

NO. OF SHIPPING SECTIONS

DRAWN BY: \*\*Drawn\*\*