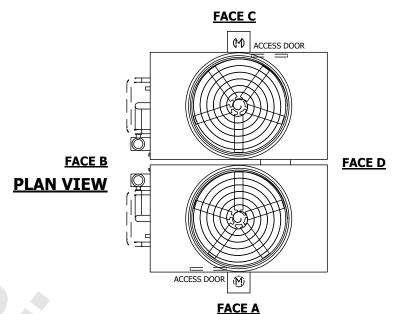

## NOTES:

- 1. (M)- FAN MOTOR LOCATION
- 2. HÉAVIEST SECTION IS UPPER SECTION
- 3. MPT DENOTES MALE PIPE THREAD
  FPT DENOTES FEMALE PIPE THREAD
  BFW DENOTES BEVELED FOR WELDING
  GVD DENOTES GROOVED
  FLG DENOTES FLANGE
  PE DENOTES PLAIN END
- 4. +UNIT WEIGHT DOES NOT INCLUDE ACCESSORIES (SEE ACCESSORY DRAWINGS)
- 5. MAKE-UP WATER PRESSURE 20 psi MIN [137 kPa], 50 psi MAX [344 kPa]
- 6. \*-APPROXIMATE DIMENSIONS DO NOT USE FOR PRE-FABRICATION OF CONNECTING PIPING
- 7. SERIES FLOW PIPING AND AUX. CROSSOVER DRAIN BY OTHERS
- 8. 3/4" [18mm] DIA. MOUNTING HOLES. REFER TO RECOMMENDED STEEL SUPPORT DRAWING.
- 10. DIMENSIONS LISTED AS FOLLOWS: ENGLISH FT-IN METRIC [mm]