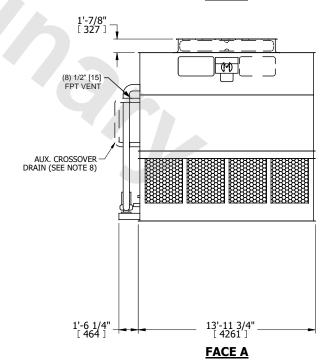

## NOTES:

- 1. (M)- FAN MOTOR LOCATION
- 2. HÉAVIEST SECTION IS UPPER SECTION
- 3. MPT DENOTES MALE PIPE THREAD
  FPT DENOTES FEMALE PIPE THREAD
  BFW DENOTES BEVELED FOR WELDING
  GVD DENOTES GROOVED
  FLG DENOTES FLANGE
  PE DENOTES PLAIN END
- 4. +UNIT WEIGHT DOES NOT INCLUDE ACCESSORIES (SEE ACCESSORY DRAWINGS)
- 5. MAKE-UP WATER PRESSURE 20 psi MIN [137 kPa], 50 psi MAX [344 kPa]
- 6. \*-APPROXIMATE DIMENSIONS DO NOT USE FOR PRE-FABRICATION OF CONNECTING PIPING
- 7. SERIES FLOW PIPING AND AUX. CROSSOVER DRAIN BY OTHERS
- 8. 3/4" [18mm] DIA. MOUNTING HOLES. REFER TO RECOMMENDED STEEL SUPPORT DRAWING.
- 10. DIMENSIONS LISTED AS FOLLOWS: ENGLISH FT-IN METRIC [mm]