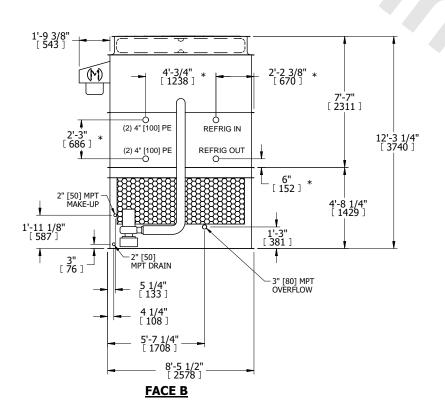

| UNIT    | CONDENSER    |           |
|---------|--------------|-----------|
| MODEL # | eco-ATC-310A | SCALE NTS |

EVAPCO, INC. Evapco

DWG. # REV. EG091208-DRC-ST DATE 7/21/2025 SERIAL #

- 1. (M)- FAN MOTOR LOCATION
- 2. HEAVIEST SECTION IS UPPER SECTION
- 3. MPT DENOTES MALE PIPE THREAD FPT DENOTES FEMALE PIPE THREAD BFW DENOTES BEVELED FOR WELDING **GVD DENOTES GROOVED** FLG DENOTES FLANGE PE DENOTES PLAIN END
- 4. +UNIT WEIGHT DOES NOT INCLUDE ACCESSORIES (SEE ACCESSORY DRAWINGS)
- 5. MAKE-UP WATER PRESSURE 20 psi MIN [137 kPa], 50 psi MAX [344 kPa]
- 6. \*-APPROXIMATE DIMENSIONS DO NOT USE FOR PRE-FABRICATION OF CONNECTING
- 7. 3/4" [19MM] DIA. MOUNTING HOLES. REFER TO RECOMMENDED STEEL SUPPORT DRAWING.
- 8. DIMENSIONS LISTED AS FOLLOWS: **ENGLISH FT-IN** METRIC [mm]

**SHIPPING** WEIGHT

14070 lbs+ [6385] kg+

OPERATING WEIGHT

18240 lbs+ [8275] kg+

HEAVIEST SECTION WEIGHT

12200 lbs+ [5535] kg+

NO. OF SHIPPING SECTIONS

DRAWN BY: JLG