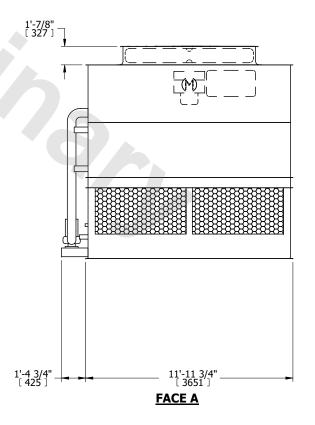

| UNIT    | CONDENSER    |           |
|---------|--------------|-----------|
| MODEL # | eco-ATC-310A | SCALE NTS |

EVAPCO, INC. Evapco

DWG. # REV. EG091208-DRC-ST DATE 7/21/2025 SERIAL #

- 1. (M)- FAN MOTOR LOCATION
- 2. HEAVIEST SECTION IS UPPER SECTION
- 3. MPT DENOTES MALE PIPE THREAD FPT DENOTES FEMALE PIPE THREAD BFW DENOTES BEVELED FOR WELDING **GVD DENOTES GROOVED** FLG DENOTES FLANGE PE DENOTES PLAIN END
- 4. +UNIT WEIGHT DOES NOT INCLUDE ACCESSORIES (SEE ACCESSORY DRAWINGS)
- 5. MAKE-UP WATER PRESSURE 20 psi MIN [137 kPa], 50 psi MAX [344 kPa]
- 6. \*-APPROXIMATE DIMENSIONS DO NOT USE FOR PRE-FABRICATION OF CONNECTING
- 7. 3/4" [19MM] DIA. MOUNTING HOLES. REFER TO RECOMMENDED STEEL SUPPORT DRAWING.
- 8. DIMENSIONS LISTED AS FOLLOWS: **ENGLISH FT-IN** METRIC [mm]

**SHIPPING** WEIGHT

14070 lbs+ [6385] kg+

OPERATING WEIGHT

18240 lbs+ [8275] kg+

HEAVIEST SECTION WEIGHT

12200 lbs+ [5535] kg+

NO. OF SHIPPING SECTIONS

DRAWN BY: JLG