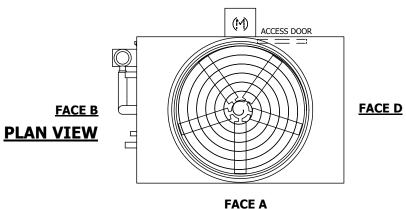

## NOTES:

- 1. (M)- FAN MOTOR LOCATION
- 2. HEAVIEST SECTION IS UPPER SECTION
- 3. MPT DENOTES MALE PIPE THREAD FPT DENOTES FEMALE PIPE THREAD BFW DENOTES BEVELED FOR WELDING **GVD DENOTES GROOVED** FLG DENOTES FLANGE PE DENOTES PLAIN END
- 4. +UNIT WEIGHT DOES NOT INCLUDE ACCESSORIES (SEE ACCESSORY DRAWINGS)
- 5. MAKE-UP WATER PRESSURE 20 psi MIN [137 kPa], 50 psi MAX [344 kPa]
- 6. \*-APPROXIMATE DIMENSIONS DO NOT USE FOR PRE-FABRICATION OF CONNECTING
- 7. 3/4" [19MM] DIA. MOUNTING HOLES. REFER TO RECOMMENDED STEEL SUPPORT DRAWING.
- 8. DIMENSIONS LISTED AS FOLLOWS: **ENGLISH FT-IN** METRIC [mm]

**SHIPPING** 14210 lbs+ [6450] kg+ WEIGHT

**OPERATING** WEIGHT

18380 lbs+ [8340] kg+

HEAVIEST SECTION WEIGHT

12340 lbs+ [5600] kg+

NO. OF SHIPPING SECTIONS

DRAWN BY: JLG