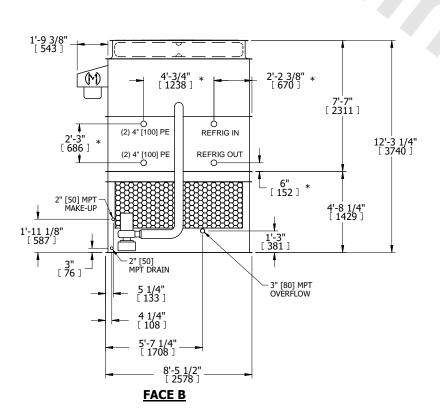

## NOTES:

- 1. (M)- FAN MOTOR LOCATION
- 2. HEAVIEST SECTION IS UPPER SECTION
- 3. MPT DENOTES MALE PIPE THREAD FPT DENOTES FEMALE PIPE THREAD BFW DENOTES BEVELED FOR WELDING **GVD DENOTES GROOVED** FLG DENOTES FLANGE PE DENOTES PLAIN END
- 4. +UNIT WEIGHT DOES NOT INCLUDE ACCESSORIES (SEE ACCESSORY DRAWINGS)
- 5. MAKE-UP WATER PRESSURE 20 psi MIN [137 kPa], 50 psi MAX [344 kPa]
- 6. \*-APPROXIMATE DIMENSIONS DO NOT USE FOR PRE-FABRICATION OF CONNECTING
- 7. 3/4" [19MM] DIA. MOUNTING HOLES. REFER TO RECOMMENDED STEEL SUPPORT DRAWING.
- 8. DIMENSIONS LISTED AS FOLLOWS: **ENGLISH FT-IN** METRIC [mm]

**SHIPPING** 14210 lbs+ [6450] kg+ WEIGHT

**OPERATING** WEIGHT

18380 lbs+ [8340] kg+

HEAVIEST SECTION WEIGHT

12340 lbs+ [5600] kg+

NO. OF SHIPPING SECTIONS

DRAWN BY: JLG