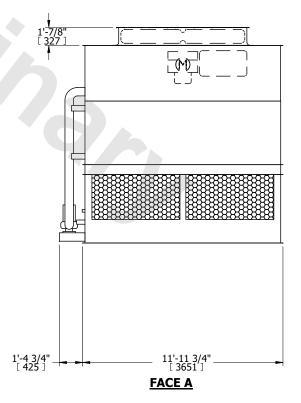

## NOTES:

- 1. (M)- FAN MOTOR LOCATION
- 2. HEAVIEST SECTION IS UPPER SECTION
- 3. MPT DENOTES MALE PIPE THREAD FPT DENOTES FEMALE PIPE THREAD BFW DENOTES BEVELED FOR WELDING **GVD DENOTES GROOVED** FLG DENOTES FLANGE PE DENOTES PLAIN END
- 4. +UNIT WEIGHT DOES NOT INCLUDE ACCESSORIES (SEE ACCESSORY DRAWINGS)
- 5. MAKE-UP WATER PRESSURE 20 psi MIN [137 kPa], 50 psi MAX [344 kPa]
- 6. \*-APPROXIMATE DIMENSIONS DO NOT USE FOR PRE-FABRICATION OF CONNECTING
- 7. 3/4" [19MM] DIA. MOUNTING HOLES. REFER TO RECOMMENDED STEEL SUPPORT DRAWING.
- 8. DIMENSIONS LISTED AS FOLLOWS: **ENGLISH FT-IN** METRIC [mm]

**FACE A** 

**SHIPPING** 16240 lbs+ [7370] kg+ WEIGHT

OPERATING WEIGHT

20540 lbs+ [9320] kg+

HEAVIEST SECTION WEIGHT

14370 lbs+ [6520] kg+

NO. OF SHIPPING SECTIONS

DRAWN BY: JLG