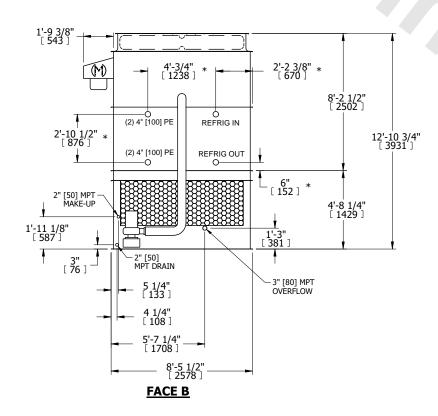

## NOTES:

- 1. (M)- FAN MOTOR LOCATION
- 2. HEAVIEST SECTION IS UPPER SECTION
- 3. MPT DENOTES MALE PIPE THREAD FPT DENOTES FEMALE PIPE THREAD BFW DENOTES BEVELED FOR WELDING **GVD DENOTES GROOVED** FLG DENOTES FLANGE PE DENOTES PLAIN END
- 4. +UNIT WEIGHT DOES NOT INCLUDE ACCESSORIES (SEE ACCESSORY DRAWINGS)
- 5. MAKE-UP WATER PRESSURE 20 psi MIN [137 kPa], 50 psi MAX [344 kPa]
- 6. \*-APPROXIMATE DIMENSIONS DO NOT USE FOR PRE-FABRICATION OF CONNECTING
- 7. 3/4" [19MM] DIA. MOUNTING HOLES. REFER TO RECOMMENDED STEEL SUPPORT DRAWING.
- 8. DIMENSIONS LISTED AS FOLLOWS: **ENGLISH FT-IN** METRIC [mm]