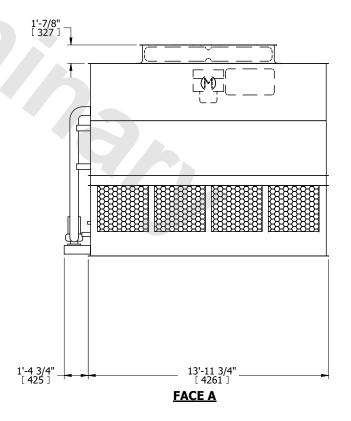

| UNIT    | CONDENSER    |           |
|---------|--------------|-----------|
| MODEL # | eco-ATC-372A | SCALE NTS |

EVAPCO, INC. Evapco

DWG. # REV. EG091408-DRC-ST DATE 7/25/2025 SERIAL #

- 1. (M)- FAN MOTOR LOCATION
- 2. HÉAVIEST SECTION IS UPPER SECTION
- 3. MPT DENOTES MALE PIPE THREAD FPT DENOTES FEMALE PIPE THREAD BFW DENOTES BEVELED FOR WELDING **GVD DENOTES GROOVED** FLG DENOTES FLANGE PE DENOTES PLAIN END
- 4. +UNIT WEIGHT DOES NOT INCLUDE ACCESSORIES (SEE ACCESSORY DRAWINGS)
- 5. MAKE-UP WATER PRESSURE 20 psi MIN [137 kPa], 50 psi MAX [344 kPa]
- 6. \*-APPROXIMATE DIMENSIONS DO NOT USE FOR PRE-FABRICATION OF CONNECTING
- 7. 3/4" [19MM] DIA. MOUNTING HOLES. REFER TO RECOMMENDED STEEL SUPPORT DRAWING.
- 8. DIMENSIONS LISTED AS FOLLOWS: **ENGLISH FT-IN** METRIC [mm]