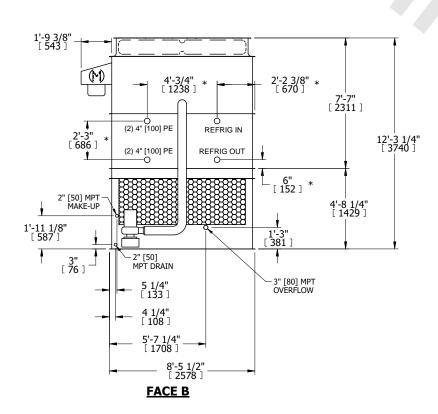

| UNIT    | CONDENSER    |           |
|---------|--------------|-----------|
| MODEL # | eco-ATC-372A | SCALE NTS |

EVAPCO, INC. Evapco

DWG. # REV. EG091408-DRC-ST DATE 7/25/2025 SERIAL #

- 1. (M)- FAN MOTOR LOCATION
- 2. HÉAVIEST SECTION IS UPPER SECTION
- 3. MPT DENOTES MALE PIPE THREAD FPT DENOTES FEMALE PIPE THREAD BFW DENOTES BEVELED FOR WELDING **GVD DENOTES GROOVED** FLG DENOTES FLANGE PE DENOTES PLAIN END
- 4. +UNIT WEIGHT DOES NOT INCLUDE ACCESSORIES (SEE ACCESSORY DRAWINGS)
- 5. MAKE-UP WATER PRESSURE 20 psi MIN [137 kPa], 50 psi MAX [344 kPa]
- 6. \*-APPROXIMATE DIMENSIONS DO NOT USE FOR PRE-FABRICATION OF CONNECTING
- 7. 3/4" [19MM] DIA. MOUNTING HOLES. REFER TO RECOMMENDED STEEL SUPPORT DRAWING.
- 8. DIMENSIONS LISTED AS FOLLOWS: **ENGLISH FT-IN** METRIC [mm]