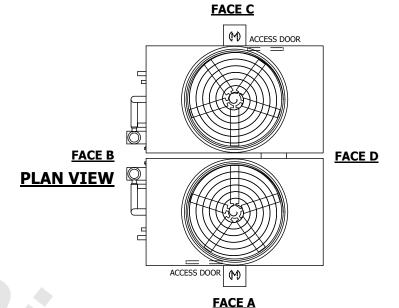

WEIGHT

- 1. (M)- FAN MOTOR LOCATION
- 2. HÉAVIEST SECTION IS UPPER SECTION
- 3. MPT DENOTES MALE PIPE THREAD FPT DENOTES FEMALE PIPE THREAD BFW DENOTES BEVELED FOR WELDING **GVD DENOTES GROOVED** FLG DENOTES FLANGE PE DENOTES PLAIN END
- 4. +UNIT WEIGHT DOES NOT INCLUDE ACCESSORIES (SEE ACCESSORY DRAWINGS)
- 5. MAKE-UP WATER PRESSURE 20 psi MIN [137 kPa], 50 psi MAX [344 kPa]
- 6. \*-APPROXIMATE DIMENSIONS DO NOT USE FOR PRE-FABRICATION OF CONNECTING
- 7. 3/4" [19MM] DIA. MOUNTING HOLES. REFER TO RECOMMENDED STEEL SUPPORT DRAWING.