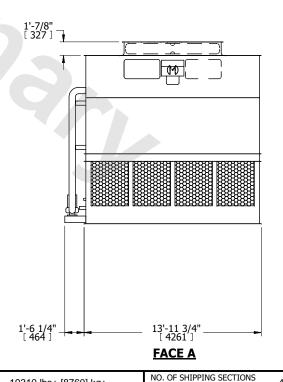

WEIGHT

- 1. (M)- FAN MOTOR LOCATION
- 2. HÉAVIEST SECTION IS UPPER SECTION
- 3. MPT DENOTES MALE PIPE THREAD FPT DENOTES FEMALE PIPE THREAD BFW DENOTES BEVELED FOR WELDING **GVD DENOTES GROOVED** FLG DENOTES FLANGE PE DENOTES PLAIN END
- 4. +UNIT WEIGHT DOES NOT INCLUDE ACCESSORIES (SEE ACCESSORY DRAWINGS)
- 5. MAKE-UP WATER PRESSURE 20 psi MIN [137 kPa], 50 psi MAX [344 kPa]
- 6. \*-APPROXIMATE DIMENSIONS DO NOT USE FOR PRE-FABRICATION OF CONNECTING
- 7. 3/4" [19MM] DIA. MOUNTING HOLES. REFER TO RECOMMENDED STEEL SUPPORT DRAWING.

42780 lbs+ [19405] kg+

8. DIMENSIONS LISTED AS FOLLOWS: **ENGLISH FT-IN** METRIC [mm]

WEIGHT

53060 lbs+ [24070] kg+

19310 lbs+ [8760] kg+

WEIGHT