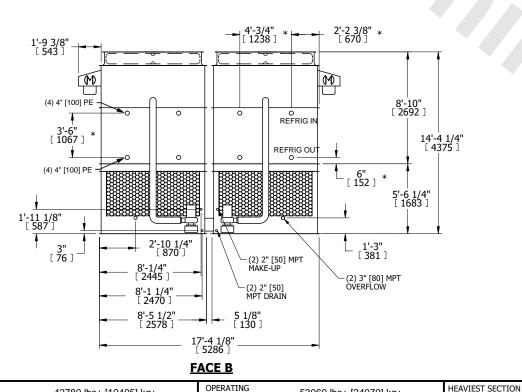

WEIGHT

- 1. (M)- FAN MOTOR LOCATION
- 2. HÉAVIEST SECTION IS UPPER SECTION
- 3. MPT DENOTES MALE PIPE THREAD FPT DENOTES FEMALE PIPE THREAD BFW DENOTES BEVELED FOR WELDING **GVD DENOTES GROOVED** FLG DENOTES FLANGE PE DENOTES PLAIN END
- 4. +UNIT WEIGHT DOES NOT INCLUDE ACCESSORIES (SEE ACCESSORY DRAWINGS)
- 5. MAKE-UP WATER PRESSURE 20 psi MIN [137 kPa], 50 psi MAX [344 kPa]
- 6. \*-APPROXIMATE DIMENSIONS DO NOT USE FOR PRE-FABRICATION OF CONNECTING
- 7. 3/4" [19MM] DIA. MOUNTING HOLES. REFER TO RECOMMENDED STEEL SUPPORT DRAWING.

42780 lbs+ [19405] kg+

8. DIMENSIONS LISTED AS FOLLOWS: **ENGLISH FT-IN** METRIC [mm]

WEIGHT

53060 lbs+ [24070] kg+

19310 lbs+ [8760] kg+

WEIGHT