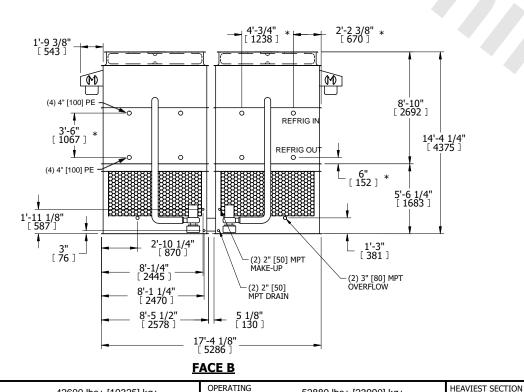

WEIGHT

- 1. (M)- FAN MOTOR LOCATION
- 2. HÉAVIEST SECTION IS UPPER SECTION
- 3. MPT DENOTES MALE PIPE THREAD FPT DENOTES FEMALE PIPE THREAD BFW DENOTES BEVELED FOR WELDING **GVD DENOTES GROOVED** FLG DENOTES FLANGE PE DENOTES PLAIN END
- 4. +UNIT WEIGHT DOES NOT INCLUDE ACCESSORIES (SEE ACCESSORY DRAWINGS)
- 5. MAKE-UP WATER PRESSURE 20 psi MIN [137 kPa], 50 psi MAX [344 kPa]
- 6. \*-APPROXIMATE DIMENSIONS DO NOT USE FOR PRE-FABRICATION OF CONNECTING
- 7. 3/4" [19MM] DIA. MOUNTING HOLES. REFER TO RECOMMENDED STEEL SUPPORT DRAWING.

42600 lbs+ [19325] kg+

8. DIMENSIONS LISTED AS FOLLOWS: **ENGLISH FT-IN** METRIC [mm]

WEIGHT

52880 lbs+ [23990] kg+

19220 lbs+ [8720] kg+

WEIGHT

NO. OF SHIPPING SECTIONS