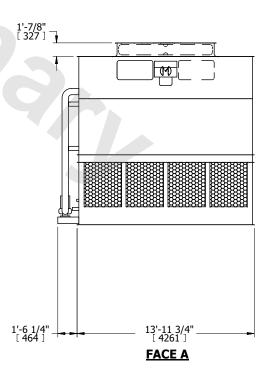

WEIGHT

- 1. (M)- FAN MOTOR LOCATION
- 2. HÉAVIEST SECTION IS UPPER SECTION
- 3. MPT DENOTES MALE PIPE THREAD FPT DENOTES FEMALE PIPE THREAD BFW DENOTES BEVELED FOR WELDING **GVD DENOTES GROOVED** FLG DENOTES FLANGE PE DENOTES PLAIN END
- 4. +UNIT WEIGHT DOES NOT INCLUDE ACCESSORIES (SEE ACCESSORY DRAWINGS)
- 5. MAKE-UP WATER PRESSURE 20 psi MIN [137 kPa], 50 psi MAX [344 kPa]
- 6. \*-APPROXIMATE DIMENSIONS DO NOT USE FOR PRE-FABRICATION OF CONNECTING
- 7. 3/4" [19MM] DIA. MOUNTING HOLES. REFER TO RECOMMENDED STEEL SUPPORT DRAWING.