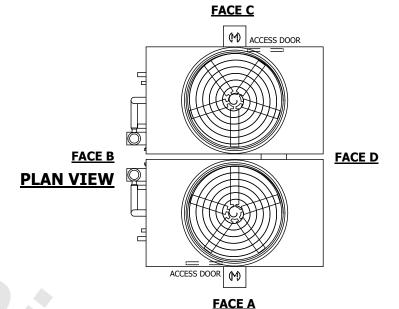

WEIGHT

- 1. (M)- FAN MOTOR LOCATION
- 2. HÉAVIEST SECTION IS UPPER SECTION
- 3. MPT DENOTES MALE PIPE THREAD FPT DENOTES FEMALE PIPE THREAD BFW DENOTES BEVELED FOR WELDING **GVD DENOTES GROOVED** FLG DENOTES FLANGE PE DENOTES PLAIN END
- 4. +UNIT WEIGHT DOES NOT INCLUDE ACCESSORIES (SEE ACCESSORY DRAWINGS)
- 5. MAKE-UP WATER PRESSURE 20 psi MIN [137 kPa], 50 psi MAX [344 kPa]
- 6. \*-APPROXIMATE DIMENSIONS DO NOT USE FOR PRE-FABRICATION OF CONNECTING
- 7. 3/4" [19MM] DIA. MOUNTING HOLES. REFER TO RECOMMENDED STEEL SUPPORT DRAWING.