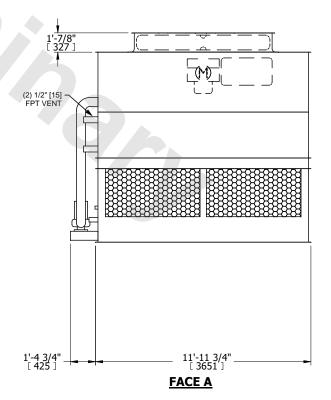

## NOTES:

- 1. (M)- FAN MOTOR LOCATION
- 2. HEAVIEST SECTION IS UPPER SECTION
- 3. MPT DENOTES MALE PIPE THREAD FPT DENOTES FEMALE PIPE THREAD BFW DENOTES BEVELED FOR WELDING **GVD DENOTES GROOVED** FLG DENOTES FLANGE PE DENOTES PLAIN END
- 4. +UNIT WEIGHT DOES NOT INCLUDE ACCESSORIES (SEE ACCESSORY DRAWINGS)
- 5. MAKE-UP WATER PRESSURE 20 psi MIN [137 kPa], 50 psi MAX [344 kPa]
- 6. \*-APPROXIMATE DIMENSIONS DO NOT USE FOR PRE-FABRICATION OF CONNECTING
- 7. 3/4" [19MM] DIA. MOUNTING HOLES. REFER TO RECOMMENDED STEEL SUPPORT DRAWING.
- 8. DIMENSIONS LISTED AS FOLLOWS: **ENGLISH FT-IN** METRIC [mm]