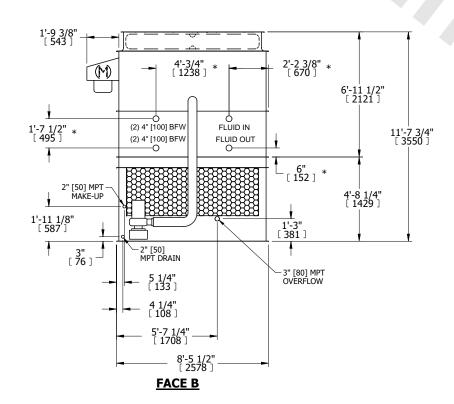

## NOTES:

- 1. (M)- FAN MOTOR LOCATION
- 2. HEAVIEST SECTION IS UPPER SECTION
- 3. MPT DENOTES MALE PIPE THREAD FPT DENOTES FEMALE PIPE THREAD BFW DENOTES BEVELED FOR WELDING **GVD DENOTES GROOVED** FLG DENOTES FLANGE PE DENOTES PLAIN END
- 4. +UNIT WEIGHT DOES NOT INCLUDE ACCESSORIES (SEE ACCESSORY DRAWINGS)
- 5. MAKE-UP WATER PRESSURE 20 psi MIN [137 kPa], 50 psi MAX [344 kPa]
- 6. \*-APPROXIMATE DIMENSIONS DO NOT USE FOR PRE-FABRICATION OF CONNECTING
- 7. 3/4" [19MM] DIA. MOUNTING HOLES. REFER TO RECOMMENDED STEEL SUPPORT DRAWING.
- 8. DIMENSIONS LISTED AS FOLLOWS: **ENGLISH FT-IN** METRIC [mm]