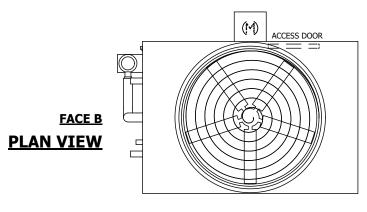

## NOTES:

- 1. (M)- FAN MOTOR LOCATION
- 2. HEAVIEST SECTION IS UPPER SECTION
- 3. MPT DENOTES MALE PIPE THREAD FPT DENOTES FEMALE PIPE THREAD BFW DENOTES BEVELED FOR WELDING **GVD DENOTES GROOVED** FLG DENOTES FLANGE PE DENOTES PLAIN END
- 4. +UNIT WEIGHT DOES NOT INCLUDE ACCESSORIES (SEE ACCESSORY DRAWINGS)
- 5. MAKE-UP WATER PRESSURE 20 psi MIN [137 kPa], 50 psi MAX [344 kPa]
- 6. \*-APPROXIMATE DIMENSIONS DO NOT USE FOR PRE-FABRICATION OF CONNECTING
- 7. 3/4" [19MM] DIA. MOUNTING HOLES. REFER TO RECOMMENDED STEEL SUPPORT DRAWING.
- 8. DIMENSIONS LISTED AS FOLLOWS: **ENGLISH FT-IN** METRIC [mm]