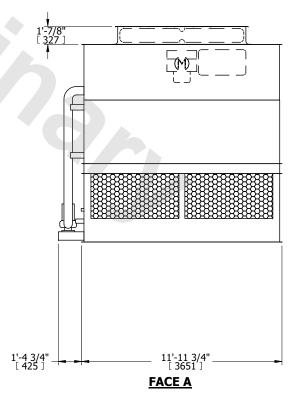

| UNIT    | CONDENSER    |           |
|---------|--------------|-----------|
| MODEL # | eco-ATC-410A | SCALE NTS |

EVAPCO, INC. Evapco

DWG. # REV. EG091210-DRC-ST DATE 7/29/2025 SERIAL #

- 1. (M)- FAN MOTOR LOCATION
- 2. HEAVIEST SECTION IS UPPER SECTION
- 3. MPT DENOTES MALE PIPE THREAD FPT DENOTES FEMALE PIPE THREAD BFW DENOTES BEVELED FOR WELDING **GVD DENOTES GROOVED** FLG DENOTES FLANGE PE DENOTES PLAIN END
- 4. +UNIT WEIGHT DOES NOT INCLUDE ACCESSORIES (SEE ACCESSORY DRAWINGS)
- 5. MAKE-UP WATER PRESSURE 20 psi MIN [137 kPa], 50 psi MAX [344 kPa]
- 6. \*-APPROXIMATE DIMENSIONS DO NOT USE FOR PRE-FABRICATION OF CONNECTING
- 7. 3/4" [19MM] DIA. MOUNTING HOLES. REFER TO RECOMMENDED STEEL SUPPORT DRAWING.
- 8. DIMENSIONS LISTED AS FOLLOWS: **ENGLISH FT-IN** METRIC [mm]

**FACE A** 

**SHIPPING** WEIGHT

16440 lbs+ [7460] kg+

OPERATING WEIGHT

20740 lbs+ [9410] kg+

HEAVIEST SECTION WEIGHT

14570 lbs+ [6610] kg+

NO. OF SHIPPING SECTIONS