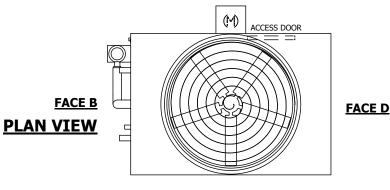

| UNIT    | CONDENSER    |           |
|---------|--------------|-----------|
| MODEL # | eco-ATC-410A | SCALE NTS |

EVAPCO, INC. Evapco

DWG. # REV. EG091210-DRC-ST DATE 7/29/2025 SERIAL #

- 1. (M)- FAN MOTOR LOCATION
- 2. HEAVIEST SECTION IS UPPER SECTION
- 3. MPT DENOTES MALE PIPE THREAD FPT DENOTES FEMALE PIPE THREAD BFW DENOTES BEVELED FOR WELDING **GVD DENOTES GROOVED** FLG DENOTES FLANGE PE DENOTES PLAIN END
- 4. +UNIT WEIGHT DOES NOT INCLUDE ACCESSORIES (SEE ACCESSORY DRAWINGS)
- 5. MAKE-UP WATER PRESSURE 20 psi MIN [137 kPa], 50 psi MAX [344 kPa]
- 6. \*-APPROXIMATE DIMENSIONS DO NOT USE FOR PRE-FABRICATION OF CONNECTING
- 7. 3/4" [19MM] DIA. MOUNTING HOLES. REFER TO RECOMMENDED STEEL SUPPORT DRAWING.
- 8. DIMENSIONS LISTED AS FOLLOWS: **ENGLISH FT-IN** METRIC [mm]