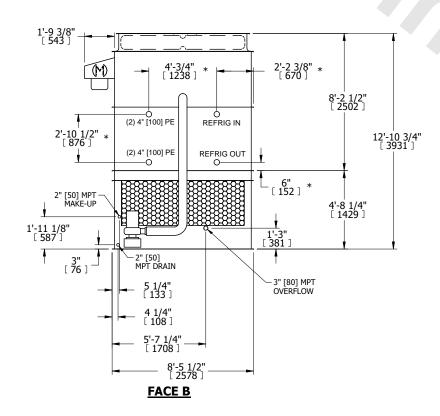

| UNIT    | CONDENSER    |           |
|---------|--------------|-----------|
| MODEL # | eco-ATC-410A | SCALE NTS |

EVAPCO, INC. Evapco

DWG. # REV. EG091210-DRC-ST DATE 7/29/2025 SERIAL #

- 1. (M)- FAN MOTOR LOCATION
- 2. HEAVIEST SECTION IS UPPER SECTION
- 3. MPT DENOTES MALE PIPE THREAD FPT DENOTES FEMALE PIPE THREAD BFW DENOTES BEVELED FOR WELDING **GVD DENOTES GROOVED** FLG DENOTES FLANGE PE DENOTES PLAIN END
- 4. +UNIT WEIGHT DOES NOT INCLUDE ACCESSORIES (SEE ACCESSORY DRAWINGS)
- 5. MAKE-UP WATER PRESSURE 20 psi MIN [137 kPa], 50 psi MAX [344 kPa]
- 6. \*-APPROXIMATE DIMENSIONS DO NOT USE FOR PRE-FABRICATION OF CONNECTING
- 7. 3/4" [19MM] DIA. MOUNTING HOLES. REFER TO RECOMMENDED STEEL SUPPORT DRAWING.
- 8. DIMENSIONS LISTED AS FOLLOWS: **ENGLISH FT-IN** METRIC [mm]