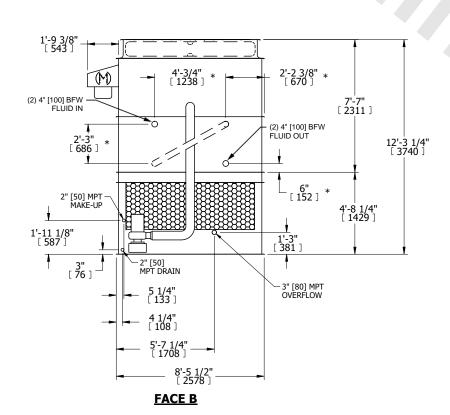

## NOTES:

- 1. (M)- FAN MOTOR LOCATION
- 2. HEAVIEST SECTION IS UPPER SECTION
- 3. MPT DENOTES MALE PIPE THREAD FPT DENOTES FEMALE PIPE THREAD BFW DENOTES BEVELED FOR WELDING **GVD DENOTES GROOVED** FLG DENOTES FLANGE PE DENOTES PLAIN END
- 4. +UNIT WEIGHT DOES NOT INCLUDE ACCESSORIES (SEE ACCESSORY DRAWINGS)
- 5. MAKE-UP WATER PRESSURE 20 psi MIN [137 kPa], 50 psi MAX [344 kPa]
- 6. \*-APPROXIMATE DIMENSIONS DO NOT USE FOR PRE-FABRICATION OF CONNECTING
- 7. SERIES FLOW PIPING AND AUX. CROSSOVER DRAIN BY OTHERS
- 8. 3/4" [19MM] DIA. MOUNTING HOLES. REFER TO RECOMMENDED STEEL SUPPORT DRAWING.
- 9. DIMENSIONS LISTED AS FOLLOWS: **ENGLISH FT-IN** METRIC [mm]