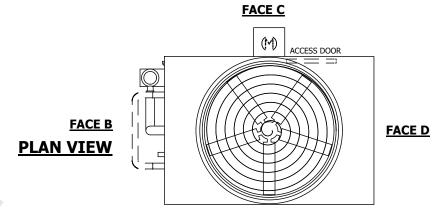

## NOTES:

- 1. (M)- FAN MOTOR LOCATION
- 2. HEAVIEST SECTION IS UPPER SECTION
- 3. MPT DENOTES MALE PIPE THREAD FPT DENOTES FEMALE PIPE THREAD BFW DENOTES BEVELED FOR WELDING **GVD DENOTES GROOVED** FLG DENOTES FLANGE PE DENOTES PLAIN END
- 4. +UNIT WEIGHT DOES NOT INCLUDE ACCESSORIES (SEE ACCESSORY DRAWINGS)
- 5. MAKE-UP WATER PRESSURE 20 psi MIN [137 kPa], 50 psi MAX [344 kPa]
- 6. \*-APPROXIMATE DIMENSIONS DO NOT USE FOR PRE-FABRICATION OF CONNECTING
- 7. SERIES FLOW PIPING AND AUX. CROSSOVER DRAIN BY OTHERS
- 8. 3/4" [19MM] DIA. MOUNTING HOLES. REFER TO RECOMMENDED STEEL SUPPORT DRAWING.
- 9. DIMENSIONS LISTED AS FOLLOWS: **ENGLISH FT-IN** METRIC [mm]