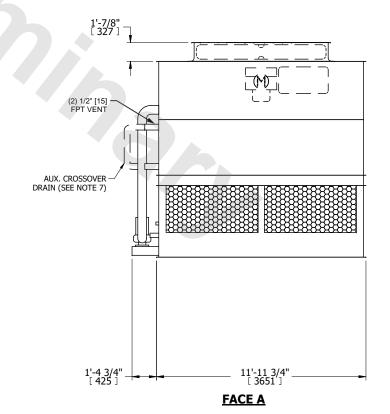

## NOTES:

- 1. (M)- FAN MOTOR LOCATION
- 2. HEAVIEST SECTION IS UPPER SECTION
- 3. MPT DENOTES MALE PIPE THREAD FPT DENOTES FEMALE PIPE THREAD BFW DENOTES BEVELED FOR WELDING **GVD DENOTES GROOVED** FLG DENOTES FLANGE PE DENOTES PLAIN END
- 4. +UNIT WEIGHT DOES NOT INCLUDE ACCESSORIES (SEE ACCESSORY DRAWINGS)
- 5. MAKE-UP WATER PRESSURE 20 psi MIN [137 kPa], 50 psi MAX [344 kPa]
- 6. \*-APPROXIMATE DIMENSIONS DO NOT USE FOR PRE-FABRICATION OF CONNECTING
- 7. SERIES FLOW PIPING AND AUX. CROSSOVER DRAIN BY OTHERS
- 8. 3/4" [19MM] DIA. MOUNTING HOLES. REFER TO RECOMMENDED STEEL SUPPORT DRAWING.
- 9. DIMENSIONS LISTED AS FOLLOWS: **ENGLISH FT-IN** METRIC [mm]

## **FACE A**

**SHIPPING** WEIGHT

14220 lbs+ [6455] kg+

**OPERATING** WEIGHT

20210 lbs+ [9170] kg+

HEAVIEST SECTION WEIGHT

12350 lbs+ [5605] kg+

NO. OF SHIPPING SECTIONS