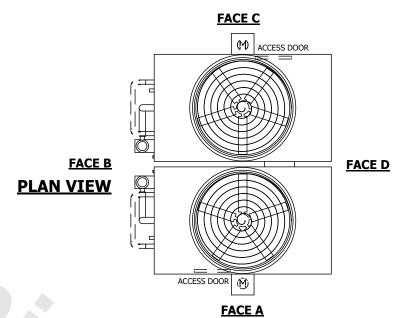

## NOTES:

- 1. (M)- FAN MOTOR LOCATION
- 2. HÉAVIEST SECTION IS UPPER SECTION
- 2. HEAVIEST SECTION IS OFFER SECTION
  3. MPT DENOTES MALE PIPE THREAD
  FPT DENOTES FEMALE PIPE THREAD
  BFW DENOTES BEVELED FOR WELDING
  GVD DENOTES GROOVED
  FLG DENOTES FLANGE
  PE DENOTES PLAIN END
- 4. +UNIT WEIGHT DOES NOT INCLUDE ACCESSORIES (SEE ACCESSORY DRAWINGS)
- 5. MAKE-UP WATER PRESSURE 20 psi MIN [137 kPa], 50 psi MAX [344 kPa]
- 6. \*-APPROXIMATE DIMENSIONS DO NOT USE FOR PRE-FABRICATION OF CONNECTING PIPING
- 7. SERIES FLOW PIPING AND AUX. CROSSOVER DRAIN BY OTHERS
- 8. 3/4" [18mm] DIA. MOUNTING HOLES. REFER TO RECOMMENDED STEEL SUPPORT DRAWING.
- 10. DIMENSIONS LISTED AS FOLLOWS: ENGLISH FT-IN METRIC [mm]