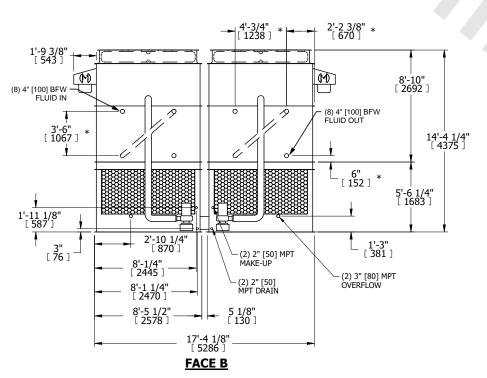

## NOTES:

- 1. (M)- FAN MOTOR LOCATION
- 2. HÉAVIEST SECTION IS UPPER SECTION
- 2. HEAVIEST SECTION IS OFFER SECTION
  3. MPT DENOTES MALE PIPE THREAD
  FPT DENOTES FEMALE PIPE THREAD
  BFW DENOTES BEVELED FOR WELDING
  GVD DENOTES GROOVED
  FLG DENOTES FLANGE
  PE DENOTES PLAIN END
- 4. +UNIT WEIGHT DOES NOT INCLUDE ACCESSORIES (SEE ACCESSORY DRAWINGS)
- 5. MAKE-UP WATER PRESSURE 20 psi MIN [137 kPa], 50 psi MAX [344 kPa]
- 6. \*-APPROXIMATE DIMENSIONS DO NOT USE FOR PRE-FABRICATION OF CONNECTING PIPING
- 7. SERIES FLOW PIPING AND AUX. CROSSOVER DRAIN BY OTHERS
- 8. 3/4" [18mm] DIA. MOUNTING HOLES. REFER TO RECOMMENDED STEEL SUPPORT DRAWING.
- 10. DIMENSIONS LISTED AS FOLLOWS: ENGLISH FT-IN METRIC [mm]