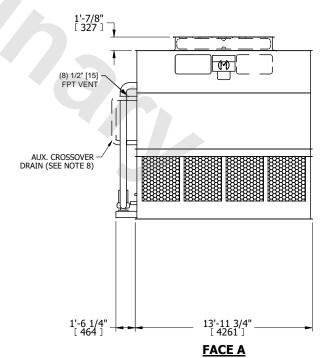

## NOTES:

- 1. (M)- FAN MOTOR LOCATION
- 2. HÉAVIEST SECTION IS UPPER SECTION
- 2. HEAVIEST SECTION IS OFFER SECTION
  3. MPT DENOTES MALE PIPE THREAD
  FPT DENOTES FEMALE PIPE THREAD
  BFW DENOTES BEVELED FOR WELDING
  GVD DENOTES GROOVED
  FLG DENOTES FLANGE
  PE DENOTES PLAIN END
- 4. +UNIT WEIGHT DOES NOT INCLUDE ACCESSORIES (SEE ACCESSORY DRAWINGS)
- 5. MAKE-UP WATER PRESSURE 20 psi MIN [137 kPa], 50 psi MAX [344 kPa]
- 6. \*-APPROXIMATE DIMENSIONS DO NOT USE FOR PRE-FABRICATION OF CONNECTING PIPING
- 7. SERIES FLOW PIPING AND AUX. CROSSOVER DRAIN BY OTHERS
- 8. 3/4" [18mm] DIA. MOUNTING HOLES. REFER TO RECOMMENDED STEEL SUPPORT DRAWING.
- 10. DIMENSIONS LISTED AS FOLLOWS: ENGLISH FT-IN METRIC [mm]