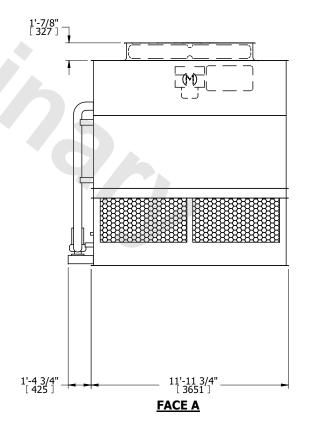

**FACE A** 

**SHIPPING** 18710 lbs+ [8490] kg+ WEIGHT

**OPERATING** WEIGHT

23130 lbs+ [10495] kg+

HEAVIEST SECTION WEIGHT

16840 lbs+ [7640] kg+

NO. OF SHIPPING SECTIONS

DRAWN BY: JLG