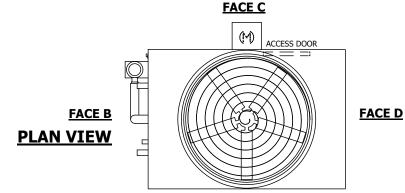

## NOTES:

- 1. (M)- FAN MOTOR LOCATION
- 2. HEAVIEST SECTION IS UPPER SECTION
- 3. MPT DENOTES MALE PIPE THREAD FPT DENOTES FEMALE PIPE THREAD BFW DENOTES BEVELED FOR WELDING **GVD DENOTES GROOVED** FLG DENOTES FLANGE PE DENOTES PLAIN END
- 4. +UNIT WEIGHT DOES NOT INCLUDE ACCESSORIES (SEE ACCESSORY DRAWINGS)
- 5. MAKE-UP WATER PRESSURE 20 psi MIN [137 kPa], 50 psi MAX [344 kPa]
- 6. \*-APPROXIMATE DIMENSIONS DO NOT USE FOR PRE-FABRICATION OF CONNECTING
- 7. 3/4" [19MM] DIA. MOUNTING HOLES. REFER TO RECOMMENDED STEEL SUPPORT DRAWING.
- 8. DIMENSIONS LISTED AS FOLLOWS: **ENGLISH FT-IN** METRIC [mm]