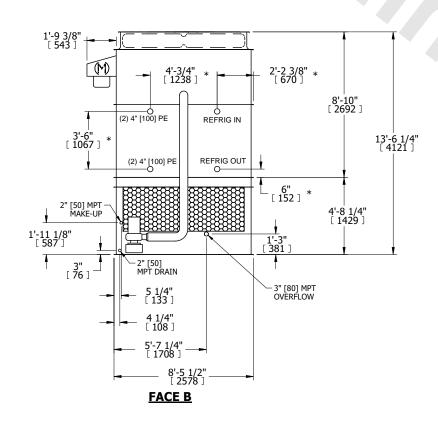

## NOTES:

- 1. (M)- FAN MOTOR LOCATION
- 2. HEAVIEST SECTION IS UPPER SECTION
- 3. MPT DENOTES MALE PIPE THREAD FPT DENOTES FEMALE PIPE THREAD BFW DENOTES BEVELED FOR WELDING **GVD DENOTES GROOVED** FLG DENOTES FLANGE PE DENOTES PLAIN END
- 4. +UNIT WEIGHT DOES NOT INCLUDE ACCESSORIES (SEE ACCESSORY DRAWINGS)
- 5. MAKE-UP WATER PRESSURE 20 psi MIN [137 kPa], 50 psi MAX [344 kPa]
- 6. \*-APPROXIMATE DIMENSIONS DO NOT USE FOR PRE-FABRICATION OF CONNECTING
- 7. 3/4" [19MM] DIA. MOUNTING HOLES. REFER TO RECOMMENDED STEEL SUPPORT DRAWING.
- 8. DIMENSIONS LISTED AS FOLLOWS: **ENGLISH FT-IN** METRIC [mm]