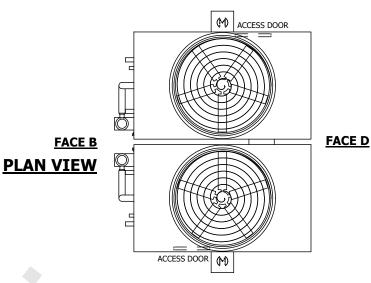

## NOTES

- 1. (M)- FAN MOTOR LOCATION
- 2. HÉAVIEST SECTION IS UPPER SECTION
- 3. MPT DENOTES MALE PIPE THREAD
  FPT DENOTES FEMALE PIPE THREAD
  BFW DENOTES BEVELED FOR WELDING
  GVD DENOTES GROOVED
  FLG DENOTES FLANGE
  PE DENOTES PLAIN END
- 4. +UNIT WEIGHT DOES NOT INCLUDE ACCESSORIES (SEE ACCESSORY DRAWINGS)
- 5. MAKE-UP WATER PRESSURE 20 psi MIN [137 kPa], 50 psi MAX [344 kPa]
- 6. \*-APPROXIMATE DIMENSIONS DO NOT USE FOR PRE-FABRICATION OF CONNECTING PIPING
- 7. 3/4" [19MM] DIA. MOUNTING HOLES. REFER TO RECOMMENDED STEEL SUPPORT DRAWING.
- 8. DIMENSIONS LISTED AS FOLLOWS: ENGLISH FT-IN METRIC [mm]