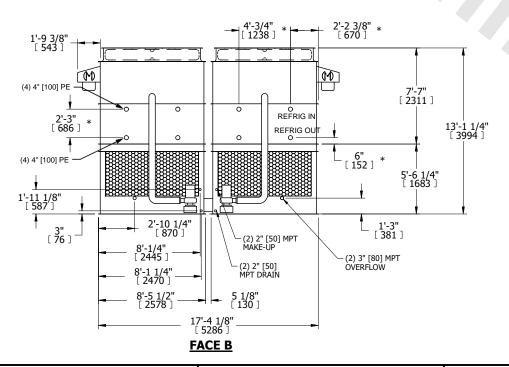

## NOTES

- 1. (M)- FAN MOTOR LOCATION
- 2. HÉAVIEST SECTION IS UPPER SECTION
- 3. MPT DENOTES MALE PIPE THREAD
  FPT DENOTES FEMALE PIPE THREAD
  BFW DENOTES BEVELED FOR WELDING
  GVD DENOTES GROOVED
  FLG DENOTES FLANGE
  PE DENOTES PLAIN END
- 4. +UNIT WEIGHT DOES NOT INCLUDE ACCESSORIES (SEE ACCESSORY DRAWINGS)
- 5. MAKE-UP WATER PRESSURE 20 psi MIN [137 kPa], 50 psi MAX [344 kPa]
- 6. \*-APPROXIMATE DIMENSIONS DO NOT USE FOR PRE-FABRICATION OF CONNECTING PIPING
- 7. 3/4" [19MM] DIA. MOUNTING HOLES. REFER TO RECOMMENDED STEEL SUPPORT DRAWING.
- 8. DIMENSIONS LISTED AS FOLLOWS: ENGLISH FT-IN METRIC [mm]