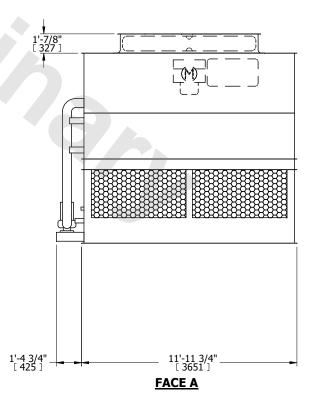

## **FACE A**

**SHIPPING** WEIGHT

12080 lbs+ [5480] kg+

OPERATING WEIGHT

16120 lbs+ [7315] kg+

HEAVIEST SECTION WEIGHT

10210 lbs+ [4635] kg+

NO. OF SHIPPING SECTIONS