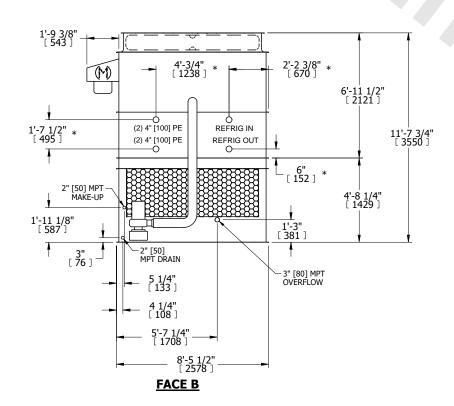

| UNIT    | CONDENSER    |           |
|---------|--------------|-----------|
| MODEL # | eco-ATC-342A | SCALE NTS |

EVAPCO, INC. Evapco

DWG. # REV. EG091206-DRC-ST DATE 7/22/2025 SERIAL #

- 1. (M)- FAN MOTOR LOCATION
- 2. HÉAVIEST SECTION IS UPPER SECTION
- 3. MPT DENOTES MALE PIPE THREAD FPT DENOTES FEMALE PIPE THREAD BFW DENOTES BEVELED FOR WELDING **GVD DENOTES GROOVED** FLG DENOTES FLANGE PE DENOTES PLAIN END
- 4. +UNIT WEIGHT DOES NOT INCLUDE ACCESSORIES (SEE ACCESSORY DRAWINGS)
- 5. MAKE-UP WATER PRESSURE 20 psi MIN [137 kPa], 50 psi MAX [344 kPa]
- 6. \*-APPROXIMATE DIMENSIONS DO NOT USE FOR PRE-FABRICATION OF CONNECTING
- 7. 3/4" [19MM] DIA. MOUNTING HOLES. REFER TO RECOMMENDED STEEL SUPPORT DRAWING.
- 8. DIMENSIONS LISTED AS FOLLOWS: **ENGLISH FT-IN** METRIC [mm]

## **FACE C**

**FACE D** 