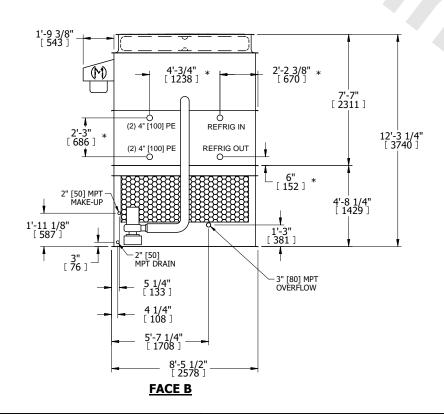

| UNIT    | CONDENSER    |           |
|---------|--------------|-----------|
| MODEL # | eco-ATC-384A | SCALE NTS |

EVAPCO, INC. Evapco

DWG. # REV. EG091208-DRC-ST DATE 7/26/2025 SERIAL #

- 1. (M)- FAN MOTOR LOCATION
- 2. HÉAVIEST SECTION IS UPPER SECTION
- 3. MPT DENOTES MALE PIPE THREAD FPT DENOTES FEMALE PIPE THREAD BFW DENOTES BEVELED FOR WELDING **GVD DENOTES GROOVED** FLG DENOTES FLANGE PE DENOTES PLAIN END
- 4. +UNIT WEIGHT DOES NOT INCLUDE ACCESSORIES (SEE ACCESSORY DRAWINGS)
- 5. MAKE-UP WATER PRESSURE 20 psi MIN [137 kPa], 50 psi MAX [344 kPa]
- 6. \*-APPROXIMATE DIMENSIONS DO NOT USE FOR PRE-FABRICATION OF CONNECTING
- 7. 3/4" [19MM] DIA. MOUNTING HOLES. REFER TO RECOMMENDED STEEL SUPPORT DRAWING.
- 8. DIMENSIONS LISTED AS FOLLOWS: **ENGLISH FT-IN** METRIC [mm]

**SHIPPING** 14270 lbs+ [6475] kg+ WEIGHT

OPERATING WEIGHT

18440 lbs+ [8365] kg+

HEAVIEST SECTION WEIGHT

12400 lbs+ [5625] kg+

NO. OF SHIPPING SECTIONS

DRAWN BY: JLG