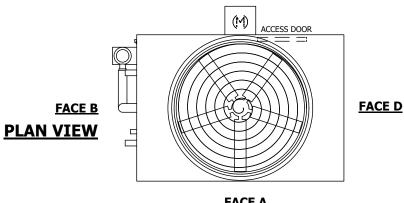

| UNIT    | CONDENSER    |           |
|---------|--------------|-----------|
| MODEL # | eco-ATC-384A | SCALE NTS |

EVAPCO, INC. Evapco

DWG. # REV. EG091208-DRC-ST DATE 7/26/2025 SERIAL #

- 1. (M)- FAN MOTOR LOCATION
- 2. HÉAVIEST SECTION IS UPPER SECTION
- 3. MPT DENOTES MALE PIPE THREAD FPT DENOTES FEMALE PIPE THREAD BFW DENOTES BEVELED FOR WELDING **GVD DENOTES GROOVED** FLG DENOTES FLANGE PE DENOTES PLAIN END
- 4. +UNIT WEIGHT DOES NOT INCLUDE ACCESSORIES (SEE ACCESSORY DRAWINGS)
- 5. MAKE-UP WATER PRESSURE 20 psi MIN [137 kPa], 50 psi MAX [344 kPa]
- 6. \*-APPROXIMATE DIMENSIONS DO NOT USE FOR PRE-FABRICATION OF CONNECTING
- 7. 3/4" [19MM] DIA. MOUNTING HOLES. REFER TO RECOMMENDED STEEL SUPPORT DRAWING.
- 8. DIMENSIONS LISTED AS FOLLOWS: **ENGLISH FT-IN** METRIC [mm]