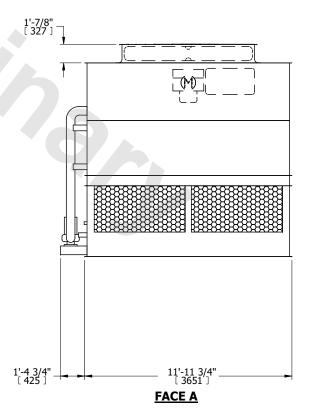

| UNIT    | CONDENSER    |           |
|---------|--------------|-----------|
| MODEL # | eco-ATC-384A | SCALE NTS |

EVAPCO, INC. Evapco

DWG. # REV. EG091208-DRC-ST DATE 7/26/2025 SERIAL #

- 1. (M)- FAN MOTOR LOCATION
- 2. HÉAVIEST SECTION IS UPPER SECTION
- 3. MPT DENOTES MALE PIPE THREAD FPT DENOTES FEMALE PIPE THREAD BFW DENOTES BEVELED FOR WELDING **GVD DENOTES GROOVED** FLG DENOTES FLANGE PE DENOTES PLAIN END
- 4. +UNIT WEIGHT DOES NOT INCLUDE ACCESSORIES (SEE ACCESSORY DRAWINGS)
- 5. MAKE-UP WATER PRESSURE 20 psi MIN [137 kPa], 50 psi MAX [344 kPa]
- 6. \*-APPROXIMATE DIMENSIONS DO NOT USE FOR PRE-FABRICATION OF CONNECTING
- 7. 3/4" [19MM] DIA. MOUNTING HOLES. REFER TO RECOMMENDED STEEL SUPPORT DRAWING.
- 8. DIMENSIONS LISTED AS FOLLOWS: **ENGLISH FT-IN** METRIC [mm]

**SHIPPING** 14270 lbs+ [6475] kg+ WEIGHT

OPERATING WEIGHT

18440 lbs+ [8365] kg+

HEAVIEST SECTION WEIGHT

12400 lbs+ [5625] kg+

NO. OF SHIPPING SECTIONS

DRAWN BY: JLG