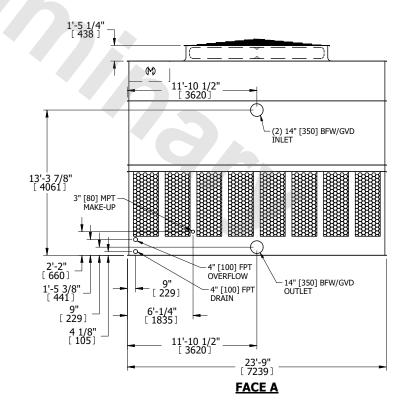

## FACE C

**FACE D** 

**FACE A** 

DRAWN BY: SHIPPING OPERATING HEAVIEST SECTION NO. OF SHIPPING SECTIONS 20370 lbs+ [9240] kg+ 36220 lbs+ [16430] kg+ 14100 lbs+ [6400] kg+ WEIGHT WEIGHT WEIGHT