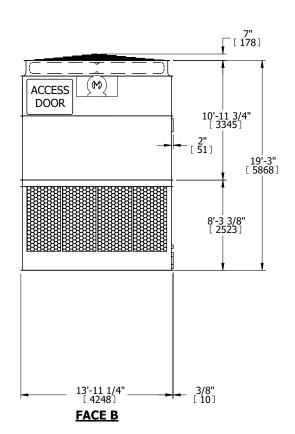

## FACE C

**FACE D** 

**FACE A** 

DRAWN BY: SHIPPING OPERATING HEAVIEST SECTION NO. OF SHIPPING SECTIONS 20370 lbs+ [9240] kg+ 36220 lbs+ [16430] kg+ 14100 lbs+ [6400] kg+ WEIGHT WEIGHT WEIGHT