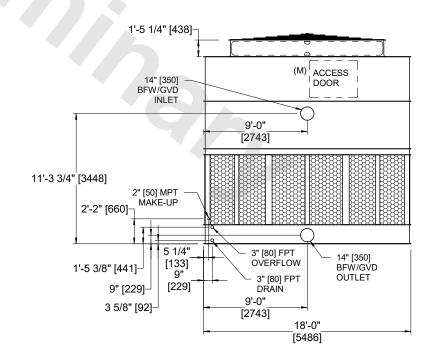

## NOTES:

- 1. (M)- FAN MOTOR LOCATION
- 2. HEAVIEST SECTION IS FAN/CASING SECTION
- 3. MPT DENOTES MALE PIPE THREAD FPT DENOTES FEMALE PIPE THREAD BFW DENOTES BEVELED FOR WELDING **GVD DENOTES GROOVED** FLG DENOTES FLANGE
- 4. +UNIT WEIGHT DOES NOT INCLUDE ACCESSORIES (SEE ACCESSORY DRAWINGS)
- 5. 3/4" [19MM] DIA. MOUNTING HOLES. REFER TO RECOMMENDED STEEL SUPPORT DRAWING
- 6. DIMENSIONS LISTED AS FOLLOWS: **ENGLISH FT-IN** [METRIC] [mm]
- 7. MAKE-UP WATER PRESSURE 20 psi MIN [137 kPa], 50 psi MAX [344 kPa]