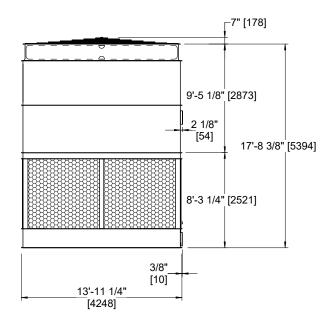

## NOTES:

- 1. (M)- FAN MOTOR LOCATION
- 2. HEAVIEST SECTION IS FAN/CASING SECTION
- 3. MPT DENOTES MALE PIPE THREAD FPT DENOTES FEMALE PIPE THREAD BFW DENOTES BEVELED FOR WELDING **GVD DENOTES GROOVED** FLG DENOTES FLANGE
- 4. +UNIT WEIGHT DOES NOT INCLUDE ACCESSORIES (SEE ACCESSORY DRAWINGS)
- 5. 3/4" [19MM] DIA. MOUNTING HOLES. REFER TO RECOMMENDED STEEL SUPPORT DRAWING
- 6. DIMENSIONS LISTED AS FOLLOWS: **ENGLISH FT-IN** [METRIC] [mm]
- 7. MAKE-UP WATER PRESSURE 20 psi MIN [137 kPa], 50 psi MAX [344 kPa]