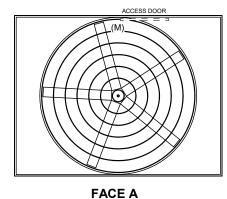

## NOTES:

- 1. (M)- FAN MOTOR LOCATION
- 2. HEAVIEST SECTION IS FAN/CASING SECTION
- 3. MPT DENOTES MALE PIPE THREAD
  FPT DENOTES FEMALE PIPE THREAD
  BFW DENOTES BEVELED FOR WELDING
  GVD DENOTES GROOVED
  FLG DENOTES FLANGE
- 4. +UNIT WEIGHT DOES NOT INCLUDE ACCESSORIES (SEE ACCESSORY DRAWINGS)
- 5. 3/4" [19MM] DIA. MOUNTING HOLES. REFER TO RECOMMENDED STEEL SUPPORT DRAWING
- 6. DIMENSIONS LISTED AS FOLLOWS: ENGLISH FT-IN [METRIC] [mm]
- 7. MAKE-UP WATER PRESSURE 20 psi MIN [137 kPa], 50 psi MAX [344 kPa]

**FACE D** 

10'-5 1/8" [3178] 2 1/8" [54] 18'-8 3/8" [5699] 8'-3 1/4" [2521]

FACE B

13'-11 1/4"

[4248]

FACE A

SHIPPING WEIGHT 16630 lbs+ [7545] kg+

OPERATING WEIGHT 26340 lbs+ [11950] kg+

HEAVIEST SECTION WEIGHT 11400 lbs+ [5175] kg+

FACE B

**PLAN VIEW** 

NO. OF SHIPPING SECTIONS

DRAWN BY:

JLG