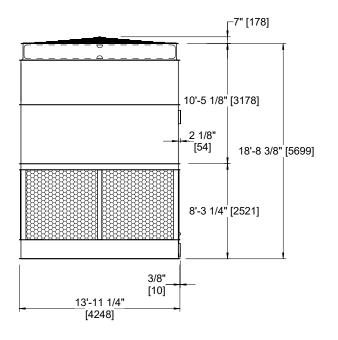

## NOTES:

- 1. (M)- FAN MOTOR LOCATION
- 2. HEAVIEST SECTION IS FAN/CASING SECTION
- 3. MPT DENOTES MALE PIPE THREAD FPT DENOTES FEMALE PIPE THREAD BFW DENOTES BEVELED FOR WELDING **GVD DENOTES GROOVED** FLG DENOTES FLANGE
- 4. +UNIT WEIGHT DOES NOT INCLUDE ACCESSORIES (SEE ACCESSORY DRAWINGS)
- 5. 3/4" [19MM] DIA. MOUNTING HOLES. REFER TO RECOMMENDED STEEL SUPPORT DRAWING
- 6. DIMENSIONS LISTED AS FOLLOWS: **ENGLISH FT-IN** [METRIC] [mm]
- 7. MAKE-UP WATER PRESSURE 20 psi MIN [137 kPa], 50 psi MAX [344 kPa]

**FACE D** 

**FACE A** 

**FACE B** 

**FACE A** 

DRAWN BY:

**JLG** 

NO. OF SHIPPING SECTIONS SHIPPING OPERATING HEAVIEST SECTION 16780 lbs+ [7615] kg+ 26490 lbs+ [12020] kg+ 11550 lbs+ [5240] kg+ WEIGHT WEIGHT WEIGHT