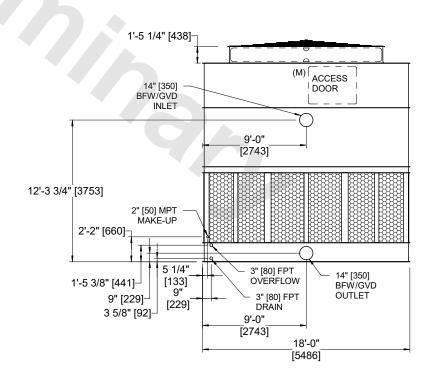

## NOTES:

- 1. (M)- FAN MOTOR LOCATION
- 2. HEAVIEST SECTION IS FAN/CASING SECTION
- 3. MPT DENOTES MALE PIPE THREAD FPT DENOTES FEMALE PIPE THREAD BFW DENOTES BEVELED FOR WELDING **GVD DENOTES GROOVED** FLG DENOTES FLANGE
- 4. +UNIT WEIGHT DOES NOT INCLUDE ACCESSORIES (SEE ACCESSORY DRAWINGS)
- 5. 3/4" [19MM] DIA. MOUNTING HOLES. REFER TO RECOMMENDED STEEL SUPPORT DRAWING
- 6. DIMENSIONS LISTED AS FOLLOWS: **ENGLISH FT-IN** [METRIC] [mm]
- 7. MAKE-UP WATER PRESSURE 20 psi MIN [137 kPa], 50 psi MAX [344 kPa]

**FACE D** 

**FACE A** 

**FACE B** 

**FACE A** 

DRAWN BY:

**JLG** 

NO. OF SHIPPING SECTIONS SHIPPING OPERATING HEAVIEST SECTION 16780 lbs+ [7615] kg+ 26490 lbs+ [12020] kg+ 11550 lbs+ [5240] kg+ WEIGHT WEIGHT WEIGHT