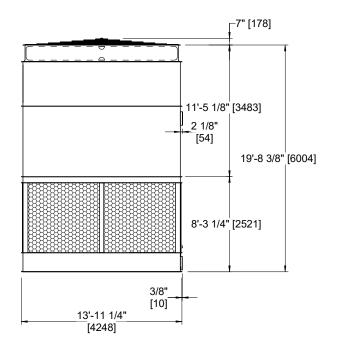

## NOTES:

- 1. (M)- FAN MOTOR LOCATION
- 2. HEAVIEST SECTION IS FAN/CASING SECTION
- 3. MPT DENOTES MALE PIPE THREAD FPT DENOTES FEMALE PIPE THREAD BFW DENOTES BEVELED FOR WELDING **GVD DENOTES GROOVED** FLG DENOTES FLANGE
- 4. +UNIT WEIGHT DOES NOT INCLUDE ACCESSORIES (SEE ACCESSORY DRAWINGS)
- 5. 3/4" [19MM] DIA. MOUNTING HOLES. REFER TO RECOMMENDED STEEL SUPPORT DRAWING
- 6. DIMENSIONS LISTED AS FOLLOWS: **ENGLISH FT-IN** [METRIC] [mm]
- 7. MAKE-UP WATER PRESSURE 20 psi MIN [137 kPa], 50 psi MAX [344 kPa]