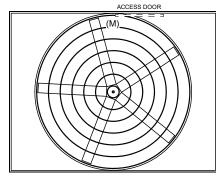

## EVAPCO, INC. Evapco

FACE B

**PLAN VIEW** 

T4141848-DRA-ST SERIAL# DATE: 8/23/2025

## NOTES:

- 1. (M)- FAN MOTOR LOCATION
- 2. HEAVIEST SECTION IS FAN/CASING SECTION
- 3. MPT DENOTES MALE PIPE THREAD FPT DENOTES FEMALE PIPE THREAD BFW DENOTES BEVELED FOR WELDING **GVD DENOTES GROOVED** FLG DENOTES FLANGE
- 4. +UNIT WEIGHT DOES NOT INCLUDE ACCESSORIES (SEE ACCESSORY DRAWINGS)
- 5. 3/4" [19MM] DIA. MOUNTING HOLES. REFER TO RECOMMENDED STEEL SUPPORT DRAWING
- 6. DIMENSIONS LISTED AS FOLLOWS: **ENGLISH FT-IN** [METRIC] [mm]
- 7. MAKE-UP WATER PRESSURE 20 psi MIN [137 kPa], 50 psi MAX [344 kPa]