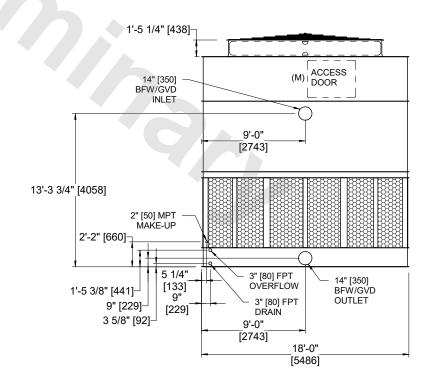

## NOTES:

- 1. (M)- FAN MOTOR LOCATION
- 2. HEAVIEST SECTION IS FAN/CASING SECTION
- 3. MPT DENOTES MALE PIPE THREAD FPT DENOTES FEMALE PIPE THREAD BFW DENOTES BEVELED FOR WELDING **GVD DENOTES GROOVED** FLG DENOTES FLANGE
- 4. +UNIT WEIGHT DOES NOT INCLUDE ACCESSORIES (SEE ACCESSORY DRAWINGS)
- 5. 3/4" [19MM] DIA. MOUNTING HOLES. REFER TO RECOMMENDED STEEL SUPPORT DRAWING
- 6. DIMENSIONS LISTED AS FOLLOWS: **ENGLISH FT-IN** [METRIC] [mm]
- 7. MAKE-UP WATER PRESSURE 20 psi MIN [137 kPa], 50 psi MAX [344 kPa]