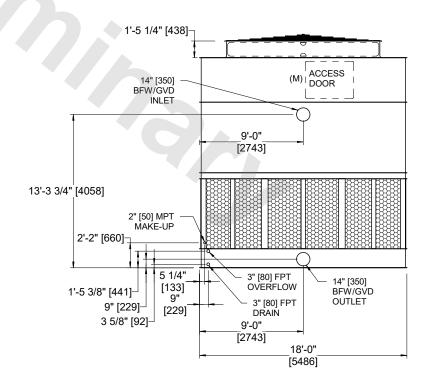

## NOTES:

- 1. (M)- FAN MOTOR LOCATION
- 2. HEAVIEST SECTION IS FAN/CASING SECTION
- 3. MPT DENOTES MALE PIPE THREAD FPT DENOTES FEMALE PIPE THREAD BFW DENOTES BEVELED FOR WELDING **GVD DENOTES GROOVED** FLG DENOTES FLANGE
- 4. +UNIT WEIGHT DOES NOT INCLUDE ACCESSORIES (SEE ACCESSORY DRAWINGS)
- 5. 3/4" [19MM] DIA. MOUNTING HOLES. REFER TO RECOMMENDED STEEL SUPPORT DRAWING
- 6. DIMENSIONS LISTED AS FOLLOWS: **ENGLISH FT-IN** [METRIC] [mm]
- 7. MAKE-UP WATER PRESSURE 20 psi MIN [137 kPa], 50 psi MAX [344 kPa]

**FACE D** 

**FACE A** 

**FACE B** 

**FACE A** 

SHIPPING OPERATING HEAVIEST SECTION 17380 lbs+ [7885] kg+ 27090 lbs+ [12290] kg+ WEIGHT WEIGHT WEIGHT

12150 lbs+ [5515] kg+

NO. OF SHIPPING SECTIONS

DRAWN BY: