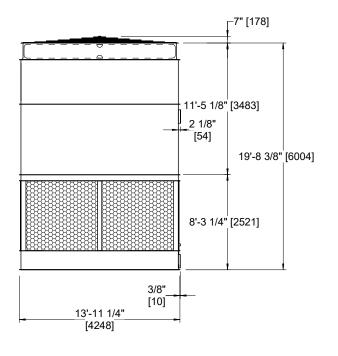

## NOTES:

- 1. (M)- FAN MOTOR LOCATION
- 2. HEAVIEST SECTION IS FAN/CASING SECTION
- 3. MPT DENOTES MALE PIPE THREAD FPT DENOTES FEMALE PIPE THREAD BFW DENOTES BEVELED FOR WELDING **GVD DENOTES GROOVED** FLG DENOTES FLANGE
- 4. +UNIT WEIGHT DOES NOT INCLUDE ACCESSORIES (SEE ACCESSORY DRAWINGS)
- 5. 3/4" [19MM] DIA. MOUNTING HOLES. REFER TO RECOMMENDED STEEL SUPPORT DRAWING
- 6. DIMENSIONS LISTED AS FOLLOWS: **ENGLISH FT-IN** [METRIC] [mm]
- 7. MAKE-UP WATER PRESSURE 20 psi MIN [137 kPa], 50 psi MAX [344 kPa]

**FACE D** 

**FACE A** 

**FACE B** 

**FACE A** 

SHIPPING OPERATING HEAVIEST SECTION 17380 lbs+ [7885] kg+ 27090 lbs+ [12290] kg+ WEIGHT WEIGHT WEIGHT

12150 lbs+ [5515] kg+

NO. OF SHIPPING SECTIONS

DRAWN BY: