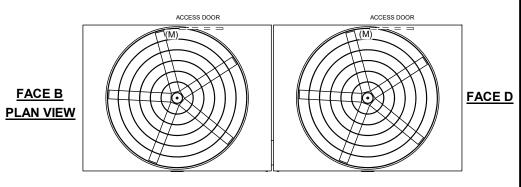

## NOTES:

- 1. (M)- FAN MOTOR LOCATION
- 2. HEAVIEST SECTION IS FAN/CASING SECTION
- 3. MPT DENOTES MALE PIPE THREAD FPT DENOTES FEMALE PIPE THREAD BFW DENOTES BEVELED FOR WELDING **GVD DENOTES GROOVED** FLG DENOTES FLANGE
- 4. +UNIT WEIGHT DOES NOT INCLUDE ACCESSORIES (SEE ACCESSORY DRAWINGS)
- 5. 3/4" [19MM] DIA. MOUNTING HOLES. REFER TO RECOMMENDED STEEL SUPPORT DRAWING
- 6. DIMENSIONS LISTED AS FOLLOWS: **ENGLISH FT-IN** [METRIC] [mm]
- 7. MAKE-UP WATER PRESSURE 20 psi MIN [137 kPa], 50 psi MAX [344 kPa]