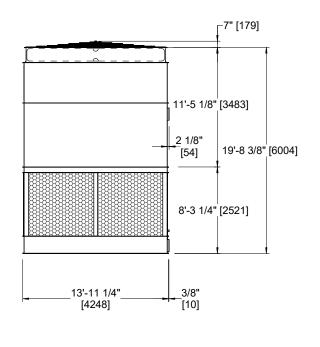

## NOTES:

- 1. (M)- FAN MOTOR LOCATION
- 2. HEAVIEST SECTION IS FAN/CASING SECTION
- 3. MPT DENOTES MALE PIPE THREAD
  FPT DENOTES FEMALE PIPE THREAD
  BFW DENOTES BEVELED FOR WELDING
  GVD DENOTES GROOVED
  FLG DENOTES FLANGE
- 4. +UNIT WEIGHT DOES NOT INCLUDE ACCESSORIES (SEE ACCESSORY DRAWINGS)
- 5. 3/4" [19MM] DIA. MOUNTING HOLES. REFER TO RECOMMENDED STEEL SUPPORT DRAWING
- 6. DIMENSIONS LISTED AS FOLLOWS: ENGLISH FT-IN [METRIC] [mm]
- 7. MAKE-UP WATER PRESSURE 20 psi MIN [137 kPa], 50 psi MAX [344 kPa]