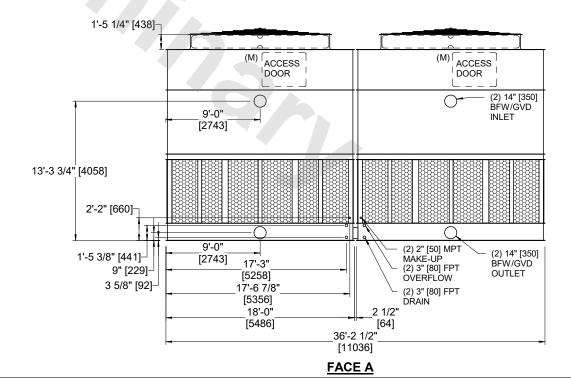

## NOTES:

- 1. (M)- FAN MOTOR LOCATION
- 2. HEAVIEST SECTION IS FAN/CASING SECTION
- 3. MPT DENOTES MALE PIPE THREAD
  FPT DENOTES FEMALE PIPE THREAD
  BFW DENOTES BEVELED FOR WELDING
  GVD DENOTES GROOVED
  FLG DENOTES FLANGE
- 4. +UNIT WEIGHT DOES NOT INCLUDE ACCESSORIES (SEE ACCESSORY DRAWINGS)
- 5. 3/4" [19MM] DIA. MOUNTING HOLES. REFER TO RECOMMENDED STEEL SUPPORT DRAWING
- 6. DIMENSIONS LISTED AS FOLLOWS: ENGLISH FT-IN [METRIC] [mm]
- 7. MAKE-UP WATER PRESSURE 20 psi MIN [137 kPa], 50 psi MAX [344 kPa]