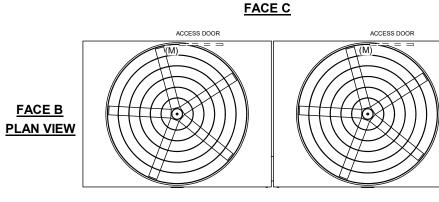

## NOTES:

- 1. (M)- FAN MOTOR LOCATION
- 2. HEAVIEST SECTION IS FAN/CASING SECTION
- 3. MPT DENOTES MALE PIPE THREAD
  FPT DENOTES FEMALE PIPE THREAD
  BFW DENOTES BEVELED FOR WELDING
  GVD DENOTES GROOVED
  FLG DENOTES FLANGE
- 4. +UNIT WEIGHT DOES NOT INCLUDE ACCESSORIES (SEE ACCESSORY DRAWINGS)
- 5. 3/4" [19MM] DIA. MOUNTING HOLES. REFER TO RECOMMENDED STEEL SUPPORT DRAWING
- 6. DIMENSIONS LISTED AS FOLLOWS: ENGLISH FT-IN [METRIC] [mm]
- 7. MAKE-UP WATER PRESSURE 20 psi MIN [137 kPa], 50 psi MAX [344 kPa]

**FACE** B

36400 lbs+ [16515] kg+

SHIPPING

WEIGHT

FACE A

NO. OF SHIPPING SECTIONS

DRAWN BY:

**TRS** 