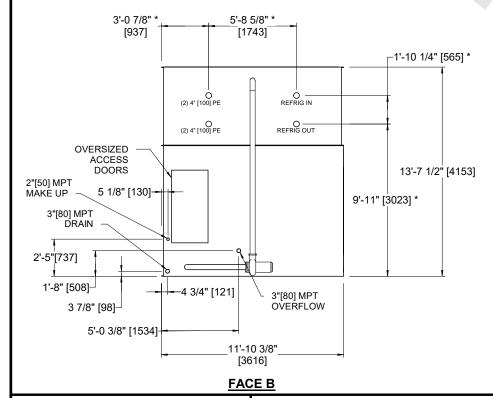

## NOTES:

- 1. (M)- FAN MOTOR LOCATION.
- 2. MPT DENOTES MALE PIPE THREAD
  FPT DENOTES FEMALE PIPE THREAD
  BFW DENOTES BEVELED FOR WELDING
  GVD DENOTES GROOVED
  FLG DENOTES FLANGE
  PE DENOTES PLAIN END
- 3. +UNIT WEIGHT DOES NOT INCLUDE ACCESSORIES (SEE ACCESSORY DRAWINGS).
- 4. 3/4" [19mm] DIA. MOUNTING HOLES. REFER TO RECOMMENDED STEEL SUPPORT DRAWING.
- MAKE-UP WATER PRESSURE 20 psi [137 kPa] MIN, 50 psi [344 kPa] MAX.
- 6. DIMENSIONS LISTED AS FOLLOWS: ENGLISH FT-IN [METRIC] [mm]
- 7. \* APPROXIMATE DIMENSIONS DO NOT USE FOR PRE-FABRICATION OF CONNECTING PIPING.