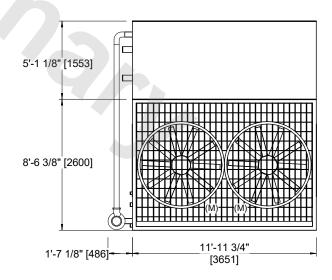

## NOTES:

- 1. (M)- FAN MOTOR LOCATION.
- 2. MPT DENOTES MALE PIPE THREAD
  FPT DENOTES FEMALE PIPE THREAD
  BFW DENOTES BEVELED FOR WELDING
  GVD DENOTES GROOVED
  FLG DENOTES FLANGE
  PE DENOTES PLAIN END
- 3. +UNIT WEIGHT DOES NOT INCLUDE ACCESSORIES (SEE ACCESSORY DRAWINGS).
- 4. 3/4" [19mm] DIA. MOUNTING HOLES. REFER TO RECOMMENDED STEEL SUPPORT DRAWING.
- MAKE-UP WATER PRESSURE 20 psi [137 kPa] MIN, 50 psi [344 kPa] MAX.
- 6. DIMENSIONS LISTED AS FOLLOWS: ENGLISH FT-IN [METRIC] [mm]
- 7. \* APPROXIMATE DIMENSIONS DO NOT USE FOR PRE-FABRICATION OF CONNECTING PIPING.