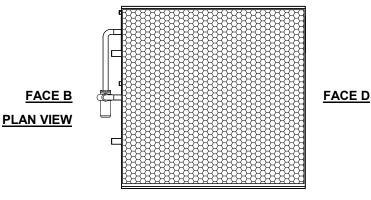

## NOTES:

- 1. (M)- FAN MOTOR LOCATION.
- 2. MPT DENOTES MALE PIPE THREAD
  FPT DENOTES FEMALE PIPE THREAD
  BFW DENOTES BEVELED FOR WELDING
  GVD DENOTES GROOVED
  FLG DENOTES FLANGE
  PE DENOTES PLAIN END
- 3. +UNIT WEIGHT DOES NOT INCLUDE ACCESSORIES (SEE ACCESSORY DRAWINGS).
- 4. 3/4" [19mm] DIA. MOUNTING HOLES. REFER TO RECOMMENDED STEEL SUPPORT DRAWING.
- MAKE-UP WATER PRESSURE 20 psi [137 kPa] MIN, 50 psi [344 kPa] MAX.
- 6. DIMENSIONS LISTED AS FOLLOWS: ENGLISH FT-IN [METRIC] [mm]
- 7. \* APPROXIMATE DIMENSIONS DO NOT USE FOR PRE-FABRICATION OF CONNECTING PIPING.