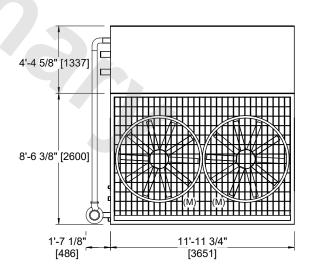

## NOTES:

- 1. (M)- FAN MOTOR LOCATION.
- 2. MPT DENOTES MALE PIPE THREAD FPT DENOTES FEMALE PIPE THREAD BFW DENOTES BEVELED FOR WELDING **GVD DENOTES GROOVED** FLG DENOTES FLANGE PE DENOTES PLAIN END
- 3. +UNIT WEIGHT DOES NOT INCLUDE ACCESSORIES (SEE ACCESSORY DRAWINGS).
- 4. 3/4" [19mm] DIA. MOUNTING HOLES. REFER TO RECOMMENDED STEEL SUPPORT DRAWING.
- 5. MAKE-UP WATER PRESSURE 20 psi [137 kPa] MIN, 50 psi [344 kPa] MAX.
- 6. DIMENSIONS LISTED AS FOLLOWS: **ENGLISH FT-IN** [METRIC] [mm]
- 7. \* APPROXIMATE DIMENSIONS DO NOT USE FOR PRE-FABRICATION OF CONNECTING PIPING.