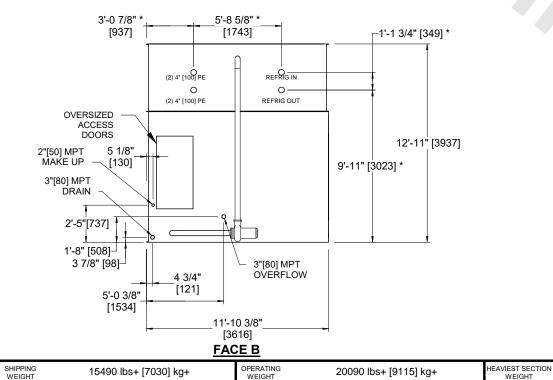

## NOTES:

- 1. (M)- FAN MOTOR LOCATION.
- 2. MPT DENOTES MALE PIPE THREAD FPT DENOTES FEMALE PIPE THREAD BFW DENOTES BEVELED FOR WELDING **GVD DENOTES GROOVED** FLG DENOTES FLANGE PE DENOTES PLAIN END
- 3. +UNIT WEIGHT DOES NOT INCLUDE ACCESSORIES (SEE ACCESSORY DRAWINGS).
- 4. 3/4" [19mm] DIA. MOUNTING HOLES. REFER TO RECOMMENDED STEEL SUPPORT DRAWING.
- 5. MAKE-UP WATER PRESSURE 20 psi [137 kPa] MIN, 50 psi [344 kPa] MAX.
- 6. DIMENSIONS LISTED AS FOLLOWS: **ENGLISH FT-IN** [METRIC] [mm]
- 7. \* APPROXIMATE DIMENSIONS DO NOT USE FOR PRE-FABRICATION OF CONNECTING PIPING.

**FACE A** 

9480 lbs+ [4305] kg+

WEIGHT

**FACE A** NO. OF SHIPPING SECTIONS

DRAWN BY:

**JLG**