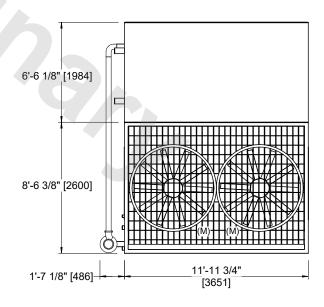

CONDENSER

MODEL # eco-PMRC-668 SCALE NTS

EVAPCO, INC. Evapeo

DWG. # CEWR121210-DRA-ST REI

DATE: 9/4/2025

## NOTES:

- 1. (M)- FAN MOTOR LOCATION.
- 2. MPT DENOTES MALE PIPE THREAD
  FPT DENOTES FEMALE PIPE THREAD
  BFW DENOTES BEVELED FOR WELDING
  GVD DENOTES GROOVED
  FLG DENOTES FLANGE
  PE DENOTES PLAIN END
- 3. +UNIT WEIGHT DOES NOT INCLUDE ACCESSORIES (SEE ACCESSORY DRAWINGS).
- 4. 3/4" [19mm] DIA. MOUNTING HOLES. REFER TO RECOMMENDED STEEL SUPPORT DRAWING.
- MAKE-UP WATER PRESSURE 20 psi [137 kPa] MIN, 50 psi [344 kPa] MAX.
- 6. DIMENSIONS LISTED AS FOLLOWS: ENGLISH FT-IN [METRIC] [mm]
- 7. \* APPROXIMATE DIMENSIONS DO NOT USE FOR PRE-FABRICATION OF CONNECTING PIPING.

FACE A

SHIPPING WEIGHT 25460 lbs+ [11550] kg+

OPERATING WEIGHT

**FACE B** 

30340 lbs+ [13765] kg+

HEAVIEST SECTION WEIGHT

19290 lbs+ [8750] kg+

NO. OF SHIPPING SECTIONS