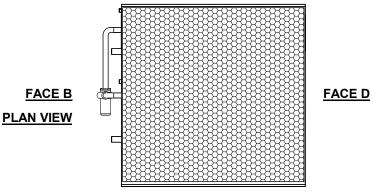

## NOTES:

- 1. (M)- FAN MOTOR LOCATION.
- 2. MPT DENOTES MALE PIPE THREAD
  FPT DENOTES FEMALE PIPE THREAD
  BFW DENOTES BEVELED FOR WELDING
  GVD DENOTES GROOVED
  FLG DENOTES FLANGE
  PE DENOTES PLAIN END
- 3. +UNIT WEIGHT DOES NOT INCLUDE ACCESSORIES (SEE ACCESSORY DRAWINGS).
- 4. 3/4" [19mm] DIA. MOUNTING HOLES. REFER TO RECOMMENDED STEEL SUPPORT DRAWING.
- MAKE-UP WATER PRESSURE 20 psi [137 kPa] MIN, 50 psi [344 kPa] MAX.
- 6. DIMENSIONS LISTED AS FOLLOWS: ENGLISH FT-IN [METRIC] [mm]
- 7. \* APPROXIMATE DIMENSIONS DO NOT USE FOR PRE-FABRICATION OF CONNECTING PIPING.

FACE A

SHIPPING WEIGHT 25460 lbs+ [11550] kg+

OPERATING WEIGHT

**FACE B** 

30340 lbs+ [13765] kg+

HEAVIEST SECTION WEIGHT

19290 lbs+ [8750] kg+

NO. OF SHIPPING SECTIONS