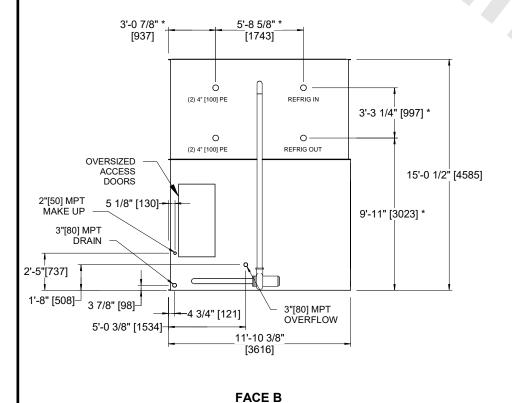

## NOTES:

- 1. (M)- FAN MOTOR LOCATION.
- 2. MPT DENOTES MALE PIPE THREAD
  FPT DENOTES FEMALE PIPE THREAD
  BFW DENOTES BEVELED FOR WELDING
  GVD DENOTES GROOVED
  FLG DENOTES FLANGE
  PE DENOTES PLAIN END
- 3. +UNIT WEIGHT DOES NOT INCLUDE ACCESSORIES (SEE ACCESSORY DRAWINGS).
- 4. 3/4" [19mm] DIA. MOUNTING HOLES. REFER TO RECOMMENDED STEEL SUPPORT DRAWING.
- MAKE-UP WATER PRESSURE 20 psi [137 kPa] MIN, 50 psi [344 kPa] MAX.
- 6. DIMENSIONS LISTED AS FOLLOWS: ENGLISH FT-IN [METRIC] [mm]
- 7. \* APPROXIMATE DIMENSIONS DO NOT USE FOR PRE-FABRICATION OF CONNECTING PIPING.

**FACE A** 

FACE A

SHIPPING WEIGHT 25000 lbs+ [11340] kg+

OPERATING WEIGHT 29880 lbs+ [13555] kg+

HEAVIEST SECTION WEIGHT

19290 lbs+ [8750] kg+

NO. OF SHIPPING SECTIONS

DRAWN BY: