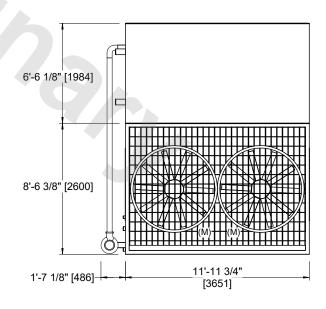

## NOTES:

- 1. (M)- FAN MOTOR LOCATION.
- 2. MPT DENOTES MALE PIPE THREAD
  FPT DENOTES FEMALE PIPE THREAD
  BFW DENOTES BEVELED FOR WELDING
  GVD DENOTES GROOVED
  FLG DENOTES FLANGE
  PE DENOTES PLAIN END
- 3. +UNIT WEIGHT DOES NOT INCLUDE ACCESSORIES (SEE ACCESSORY DRAWINGS).
- 4. 3/4" [19mm] DIA. MOUNTING HOLES. REFER TO RECOMMENDED STEEL SUPPORT DRAWING.
- MAKE-UP WATER PRESSURE 20 psi [137 kPa] MIN, 50 psi [344 kPa] MAX.
- 6. DIMENSIONS LISTED AS FOLLOWS: ENGLISH FT-IN [METRIC] [mm]
- 7. \* APPROXIMATE DIMENSIONS DO NOT USE FOR PRE-FABRICATION OF CONNECTING PIPING.