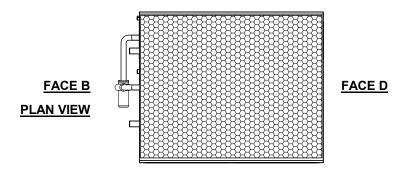

## **FACE A**

**FACE A** 

OPERATING WEIGHT

17220 lbs+ [7815] kg+

HEAVIEST SECTION WEIGHT

8300 lbs+ [3765] kg+

NO. OF SHIPPING SECTIONS

DRAWN BY: