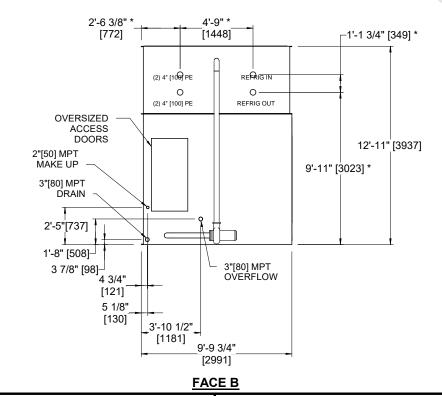

## NOTES:

SHIPPING

WEIGHT

13590 lbs+ [6165] kg+

- 1. (M)- FAN MOTOR LOCATION.
- 2. MPT DENOTES MALE PIPE THREAD
  FPT DENOTES FEMALE PIPE THREAD
  BFW DENOTES BEVELED FOR WELDING
  GVD DENOTES GROOVED
  FLG DENOTES FLANGE
  PE DENOTES PLAIN END
- 3. +UNIT WEIGHT DOES NOT INCLUDE ACCESSORIES (SEE ACCESSORY DRAWINGS).
- 4. 3/4" [19mm] DIA. MOUNTING HOLES. REFER TO RECOMMENDED STEEL SUPPORT DRAWING.
- MAKE-UP WATER PRESSURE 20 psi [137 kPa] MIN, 50 psi [344 kPa] MAX.
- 6. DIMENSIONS LISTED AS FOLLOWS: ENGLISH FT-IN [METRIC] [mm]
- 7. \* APPROXIMATE DIMENSIONS DO NOT USE FOR PRE-FABRICATION OF CONNECTING PIPING.