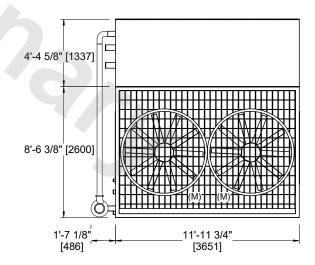

## NOTES:

SHIPPING

WEIGHT

13590 lbs+ [6165] kg+

- 1. (M)- FAN MOTOR LOCATION.
- 2. MPT DENOTES MALE PIPE THREAD
  FPT DENOTES FEMALE PIPE THREAD
  BFW DENOTES BEVELED FOR WELDING
  GVD DENOTES GROOVED
  FLG DENOTES FLANGE
  PE DENOTES PLAIN END
- 3. +UNIT WEIGHT DOES NOT INCLUDE ACCESSORIES (SEE ACCESSORY DRAWINGS).
- 4. 3/4" [19mm] DIA. MOUNTING HOLES. REFER TO RECOMMENDED STEEL SUPPORT DRAWING.
- MAKE-UP WATER PRESSURE 20 psi [137 kPa] MIN, 50 psi [344 kPa] MAX.
- 6. DIMENSIONS LISTED AS FOLLOWS: ENGLISH FT-IN [METRIC] [mm]
- 7. \* APPROXIMATE DIMENSIONS DO NOT USE FOR PRE-FABRICATION OF CONNECTING PIPING.