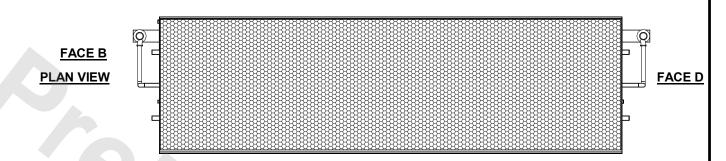

| eco-PMRC-1502 | SCALE | NTS |

EVAPCO, INC. Evaped

| DWG.#   | CEWR124006-DRA-ST | REV   | -         |
|---------|-------------------|-------|-----------|
| SERIAL# |                   | DATE: | 0/10/2025 |

## NOTES:

- 1. (M)- FAN MOTOR LOCATION.
- 2. MPT DENOTES MALE PIPE THREAD FPT DENOTES FEMALE PIPE THREAD BFW DENOTES BEVELED FOR WELDING GVD DENOTES GROOVED FLG DENOTES FLANGE PE DENOTES PLAIN END
- 3. +UNIT WEIGHT DOES NOT INCLUDE ACCESSORIES (SEE ACCESSORY DRAWINGS).
- 4. 3/4" [19mm] DIA. MOUNTING HOLES. REFER TO RECOMMENDED STEEL SUPPORT DRAWING.
- 5. MAKE-UP WATER PRESSURE 20 psi [137 kPa] MIN, 50 psi [344 kPa] MAX.
- 6. DIMENSIONS LISTED AS FOLLOWS: ENGLISH FT-IN [METRIC] [mm]
- 7. \* APPROXIMATE DIMENSIONS DO NOT USE FOR PRE-FABRICATION OF CONNECTING PIPING.

## **FACE C**



## FACE A