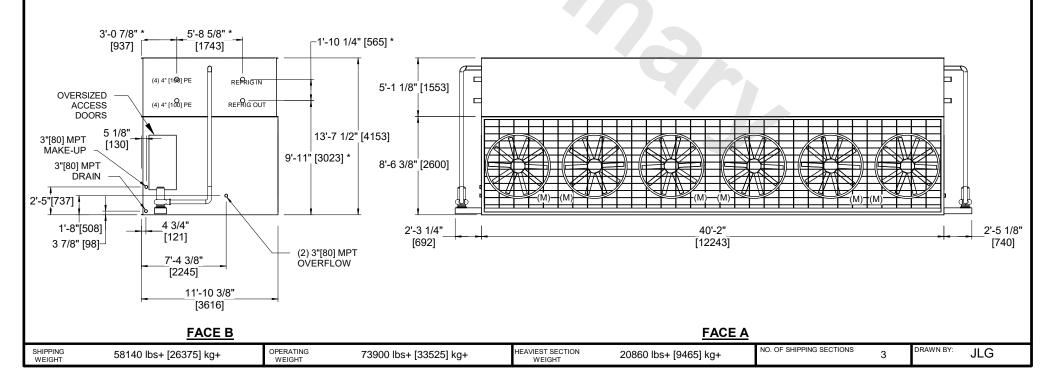

## NOTES:

- 1. (M)- FAN MOTOR LOCATION.
- 2. MPT DENOTES MALE PIPE THREAD FPT DENOTES FEMALE PIPE THREAD BFW DENOTES BEVELED FOR WELDING GVD DENOTES GROOVED FLG DENOTES FLANGE PE DENOTES PLAIN END
- 3. +UNIT WEIGHT DOES NOT INCLUDE ACCESSORIES (SEE ACCESSORY DRAWINGS).
- 4. 3/4" [19mm] DIA. MOUNTING HOLES. REFER TO RECOMMENDED STEEL SUPPORT DRAWING.
- 5. MAKE-UP WATER PRESSURE 20 psi [137 kPa] MIN, 50 psi [344 kPa] MAX.
- 6. DIMENSIONS LISTED AS FOLLOWS: ENGLISH FT-IN [METRIC] [mm]
- 7. \* APPROXIMATE DIMENSIONS DO NOT USE FOR PRE-FABRICATION OF CONNECTING PIPING.

## FACE A