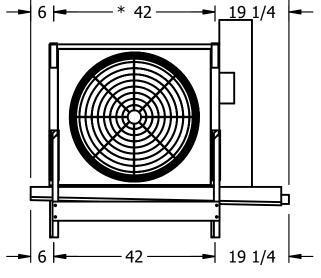

## EVAPCO, INC.

This document is the property of Evapco, Inc. It should not be copied or disclosed without prior written authorization. N.T.S. CUSTOMER EJETME1-1143E0100F1KA EJETME1-SE-16 9/13/2025 NOTES: 1) \* = HANGER HOLE LOCATION. 2) RIGHT HAND MODEL SHOWN. 3) HANGER HOLES ARE FOR 3/4 INCH THREADED ROD. 4) WATER DEFROST ADDS 1 3/4" INCHES TO HEIGHT OF STANDARD UNIT AND CHANGES DRAIN SIZE. 5) ALL DIMENSIONS ARE FOR REFERENCE AND SHOULD NOT BE USED FOR PREFABRICATION OF PIPING OR SUPPORTS. 6) \*\*= HEIGHT OF SUCTION HEADER AND INSTALLED THERMOWELL FITTING ABOVE CABINET. CUSTOMER IS RESPONSIBLE TO ACCOUNT FOR ADDITIONAL HEIGHT NECESSARY FOR RTD AND ACCESS. - 46 3/8 — \* 41 3/8 ---67 1/4 **→** 19 1/4 \*\* 6 1/8