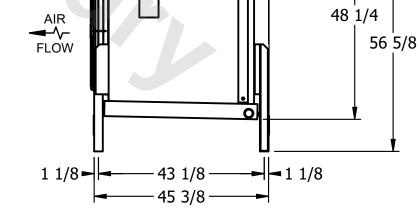

## EVAPCO, INC.

This document is the property of Evapco, Inc. It should not be copied or disclosed without prior written authorization. N.T.S. CUSTOMER EJETME1-1143E0100F1KA EJETME1-SE-16 9/13/2025 NOTES: 1) \* = HANGER HOLE LOCATION. 2) RIGHT HAND MODEL SHOWN. 3) HANGER HOLES ARE FOR 3/4 INCH THREADED ROD. 4) WATER DEFROST ADDS 1 3/4" INCHES TO HEIGHT OF STANDARD UNIT AND CHANGES DRAIN SIZE. 5) ALL DIMENSIONS ARE FOR REFERENCE AND SHOULD NOT BE USED FOR PREFABRICATION OF PIPING OR SUPPORTS. 6) \*\*= HEIGHT OF SUCTION HEADER AND INSTALLED THERMOWELL FITTING ABOVE CABINET. CUSTOMER IS RESPONSIBLE TO ACCOUNT FOR ADDITIONAL HEIGHT NECESSARY FOR RTD AND ACCESS. - 46 3/8 — \* 41 3/8 ---67 1/4 **→** 19 1/4 \*\* 6 1/8