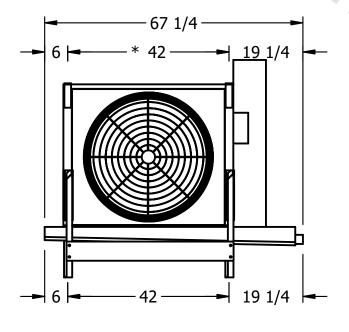

## EVAPCO, INC.

CUSTOMER N.T.S. 7/17/2025 EJETME1-1144E0150F1LA EJETME1-SE-16 NOTES: 1) \* = HANGER HOLE LOCATION. 2) RIGHT HAND MODEL SHOWN. 3) HANGER HOLES ARE FOR 3/4 INCH THREADED ROD. 4) WATER DEFROST ADDS 1 3/4" INCHES TO HEIGHT OF STANDARD UNIT AND CHANGES DRAIN SIZE. 5) ALL DIMENSIONS ARE FOR REFERENCE AND SHOULD NOT BE USED FOR PREFABRICATION OF PIPING OR SUPPORTS. 6) \*\*= HEIGHT OF SUCTION HEADER AND INSTALLED THERMOWELL FITTING ABOVE CABINET. CUSTOMER IS RESPONSIBLE TO ACCOUNT FOR ADDITIONAL HEIGHT NECESSARY FOR RTD AND ACCESS. - 46 3/8 —