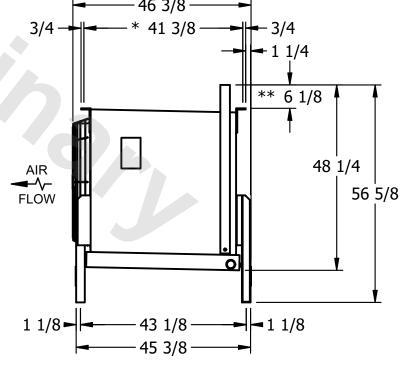

## EVAPCO, INC.

CUSTOMER N.T.S. 7/17/2025 EJETME1-1144E0150F1LA EJETME1-SE-16 NOTES: 1) \* = HANGER HOLE LOCATION. 2) RIGHT HAND MODEL SHOWN. 3) HANGER HOLES ARE FOR 3/4 INCH THREADED ROD. 4) WATER DEFROST ADDS 1 3/4" INCHES TO HEIGHT OF STANDARD UNIT AND CHANGES DRAIN SIZE. 5) ALL DIMENSIONS ARE FOR REFERENCE AND SHOULD NOT BE USED FOR PREFABRICATION OF PIPING OR SUPPORTS. 6) \*\*= HEIGHT OF SUCTION HEADER AND INSTALLED THERMOWELL FITTING ABOVE CABINET. CUSTOMER IS RESPONSIBLE TO ACCOUNT FOR ADDITIONAL HEIGHT NECESSARY FOR RTD AND ACCESS. - 46 3/8 —