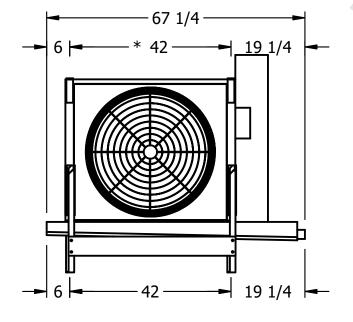

REV. 0 DATE 9/9/2025

NOTES:
1) \* = HANGER HOLE LOCATION.

ROOM

- 2) RIGHT HAND MODEL SHOWN.
- 3) HANGER HOLES ARE FOR 3/4 INCH THREADED ROD.
- 4) WATER DEFROST ADDS 1 3/4" INCHES TO HEIGHT OF STANDARD UNIT AND CHANGES DRAIN SIZE.
- 5) ALL DIMENSIONS ARE FOR REFERENCE AND SHOULD NOT BE USED FOR PREFABRICATION OF PIPING OR SUPPORTS.
- 6) \*\*= HEIGHT OF SUCTION HEADER AND INSTALLED THERMOWELL FITTING ABOVE CABINET. CUSTOMER IS RESPONSIBLE TO ACCOUNT FOR ADDITIONAL HEIGHT NECESSARY FOR RTD AND ACCESS.