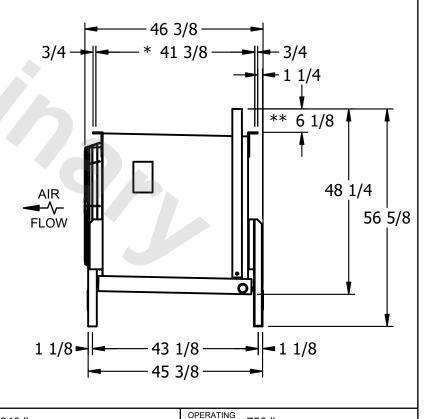

REV. 0 DATE 9/9/2025

NOTES:
1) \* = HANGER HOLE LOCATION.

ROOM

- 2) RIGHT HAND MODEL SHOWN.
- 3) HANGER HOLES ARE FOR 3/4 INCH THREADED ROD.
- 4) WATER DEFROST ADDS 1 3/4" INCHES TO HEIGHT OF STANDARD UNIT AND CHANGES DRAIN SIZE.
- 5) ALL DIMENSIONS ARE FOR REFERENCE AND SHOULD NOT BE USED FOR PREFABRICATION OF PIPING OR SUPPORTS.
- 6) \*\*= HEIGHT OF SUCTION HEADER AND INSTALLED THERMOWELL FITTING ABOVE CABINET. CUSTOMER IS RESPONSIBLE TO ACCOUNT FOR ADDITIONAL HEIGHT NECESSARY FOR RTD AND ACCESS.

WEIGHT

750 lbs