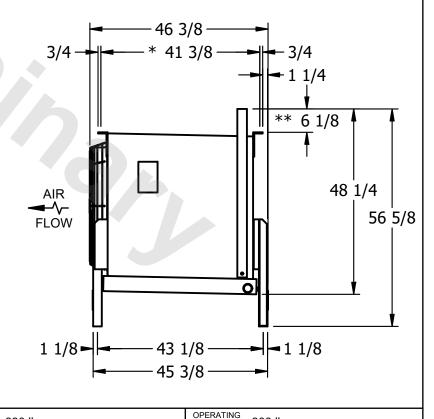

## EVAPCO, INC.

SHIPPING

WEIGHT

680 lbs

N.T.S. CUSTOMER EJETME1-11104F0100F1KA EJETME1-SE-16 9/11/2025 NOTES: 1) \* = HANGER HOLE LOCATION.

ROOM

- 2) RIGHT HAND MODEL SHOWN.
- 3) HANGER HOLES ARE FOR 3/4 INCH THREADED ROD.
- 4) WATER DEFROST ADDS 1 3/4" INCHES TO HEIGHT OF STANDARD UNIT AND CHANGES DRAIN SIZE.
- 5) ALL DIMENSIONS ARE FOR REFERENCE AND SHOULD NOT BE USED FOR PREFABRICATION OF PIPING OR SUPPORTS.
- 6) \*\*= HEIGHT OF SUCTION HEADER AND INSTALLED THERMOWELL FITTING ABOVE CABINET. CUSTOMER IS RESPONSIBLE TO ACCOUNT FOR ADDITIONAL HEIGHT NECESSARY FOR RTD AND ACCESS.

WEIGHT

800 lbs