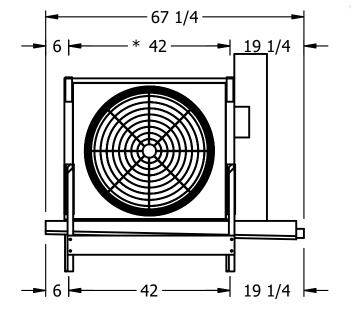

## EVAPCO, INC.

SHIPPING

WEIGHT

680 lbs

N.T.S. CUSTOMER EJETME1-11104F0100F1KA EJETME1-SE-16 9/11/2025 NOTES: 1) \* = HANGER HOLE LOCATION.

ROOM

- 2) RIGHT HAND MODEL SHOWN.
- 3) HANGER HOLES ARE FOR 3/4 INCH THREADED ROD.
- 4) WATER DEFROST ADDS 1 3/4" INCHES TO HEIGHT OF STANDARD UNIT AND CHANGES DRAIN SIZE.
- 5) ALL DIMENSIONS ARE FOR REFERENCE AND SHOULD NOT BE USED FOR PREFABRICATION OF PIPING OR SUPPORTS.
- 6) \*\*= HEIGHT OF SUCTION HEADER AND INSTALLED THERMOWELL FITTING ABOVE CABINET. CUSTOMER IS RESPONSIBLE TO ACCOUNT FOR ADDITIONAL HEIGHT NECESSARY FOR RTD AND ACCESS.