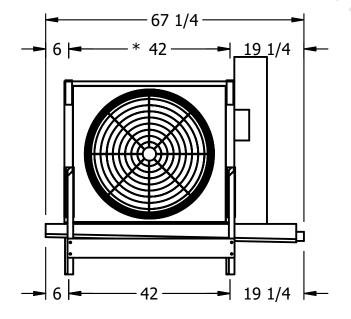

REV. 0 DATE 9/11/2025

NOTES:
1) \*= HANGER HOLE LOCATION.

ROOM

- 2) RIGHT HAND MODEL SHOWN.
- 3) HANGER HOLES ARE FOR 3/4 INCH THREADED ROD.
- 4) WATER DEFROST ADDS 1 3/4" INCHES TO HEIGHT OF STANDARD UNIT AND CHANGES DRAIN SIZE.
- 5) ALL DIMENSIONS ARE FOR REFERENCE AND SHOULD NOT BE USED FOR PREFABRICATION OF PIPING OR SUPPORTS.
- 6) \*\*= HEIGHT OF SUCTION HEADER AND INSTALLED THERMOWELL FITTING ABOVE CABINET. CUSTOMER IS RESPONSIBLE TO ACCOUNT FOR ADDITIONAL HEIGHT NECESSARY FOR RTD AND ACCESS.