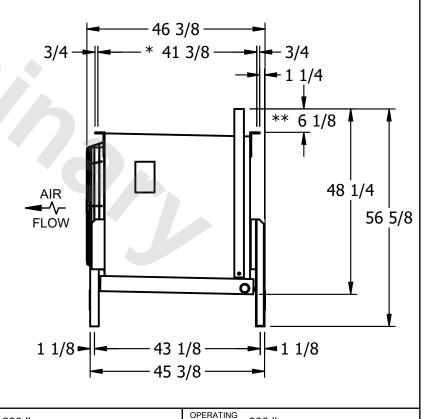

REV. 0 DATE 9/11/2025

NOTES:
1) \*= HANGER HOLE LOCATION.

ROOM

- 2) RIGHT HAND MODEL SHOWN.
- 3) HANGER HOLES ARE FOR 3/4 INCH THREADED ROD.
- 4) WATER DEFROST ADDS 1 3/4" INCHES TO HEIGHT OF STANDARD UNIT AND CHANGES DRAIN SIZE.
- 5) ALL DIMENSIONS ARE FOR REFERENCE AND SHOULD NOT BE USED FOR PREFABRICATION OF PIPING OR SUPPORTS.
- 6) \*\*= HEIGHT OF SUCTION HEADER AND INSTALLED THERMOWELL FITTING ABOVE CABINET. CUSTOMER IS RESPONSIBLE TO ACCOUNT FOR ADDITIONAL HEIGHT NECESSARY FOR RTD AND ACCESS.