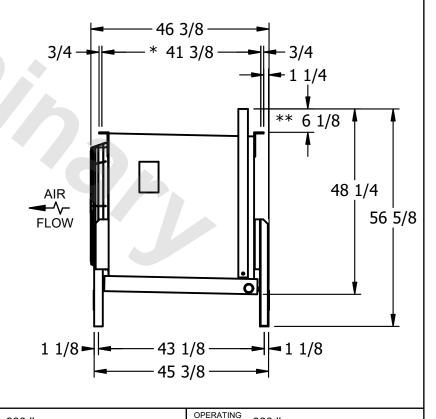

## NOTES:

- 1) \* = HANGER HOLE LOCATION.
- 2) RIGHT HAND MODEL SHOWN.
- 3) HANGER HOLES ARE FOR 3/4 INCH THREADED ROD.
- 4) WATER DEFROST ADDS 1 3/4" INCHES TO HEIGHT OF STANDARD UNIT AND CHANGES DRAIN SIZE.
- 5) ALL DIMENSIONS ARE FOR REFERENCE AND SHOULD NOT BE USED FOR PREFABRICATION OF PIPING OR SUPPORTS.
- 6) \*\*= HEIGHT OF SUCTION HEADER AND INSTALLED THERMOWELL FITTING ABOVE CABINET. CUSTOMER IS RESPONSIBLE TO ACCOUNT FOR ADDITIONAL HEIGHT NECESSARY FOR RTD AND ACCESS.