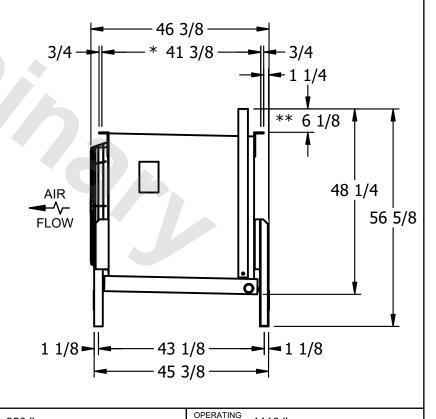

## NOTES:

- 1) \* = HANGER HOLE LOCATION.
- 2) RIGHT HAND MODEL SHOWN.
- 3) HANGER HOLES ARE FOR 3/4 INCH THREADED ROD.
- 4) WATER DEFROST ADDS 1 3/4" INCHES TO HEIGHT OF STANDARD UNIT AND CHANGES DRAIN SIZE.
- 5) ALL DIMENSIONS ARE FOR REFERENCE AND SHOULD NOT BE USED FOR PREFABRICATION OF PIPING OR SUPPORTS.
- 6) \*\*= HEIGHT OF SUCTION HEADER AND INSTALLED THERMOWELL FITTING ABOVE CABINET. CUSTOMER IS RESPONSIBLE TO ACCOUNT FOR ADDITIONAL HEIGHT NECESSARY FOR RTD AND ACCESS.