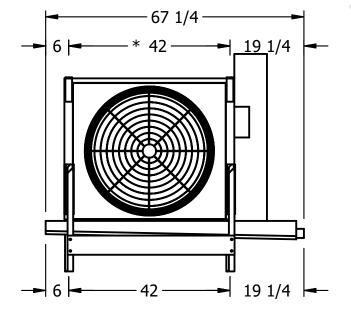

## EVAPCO, INC.

SHIPPING

WEIGHT

990 lbs

CUSTOMER SCALE N.T.S. DWG.# EJETME1-SE-16 REV 0 DATE 9/12/2025

ROOM

## NOTES:

- 1) \* = HANGER HOLE LOCATION.
- 2) RIGHT HAND MODEL SHOWN.
- 3) HANGER HOLES ARE FOR 3/4 INCH THREADED ROD.
- 4) WATER DEFROST ADDS 1 3/4" INCHES TO HEIGHT OF STANDARD UNIT AND CHANGES DRAIN SIZE.
- 5) ALL DIMENSIONS ARE FOR REFERENCE AND SHOULD NOT BE USED FOR PREFABRICATION OF PIPING OR SUPPORTS.
- 6) \*\*= HEIGHT OF SUCTION HEADER AND INSTALLED THERMOWELL FITTING ABOVE CABINET. CUSTOMER IS RESPONSIBLE TO ACCOUNT FOR ADDITIONAL HEIGHT NECESSARY FOR RTD AND ACCESS.