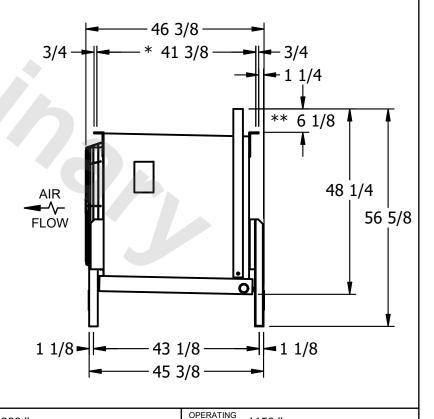

## NOTES:

- 1) \* = HANGER HOLE LOCATION.
- 2) RIGHT HAND MODEL SHOWN.
- 3) HANGER HOLES ARE FOR 3/4 INCH THREADED ROD.
- 4) WATER DEFROST ADDS 1 3/4" INCHES TO HEIGHT OF STANDARD UNIT AND CHANGES DRAIN SIZE.
- 5) ALL DIMENSIONS ARE FOR REFERENCE AND SHOULD NOT BE USED FOR PREFABRICATION OF PIPING OR SUPPORTS.
- 6) \*\*= HEIGHT OF SUCTION HEADER AND INSTALLED THERMOWELL FITTING ABOVE CABINET. CUSTOMER IS RESPONSIBLE TO ACCOUNT FOR ADDITIONAL HEIGHT NECESSARY FOR RTD AND ACCESS.

WEIGHT

1150 lbs