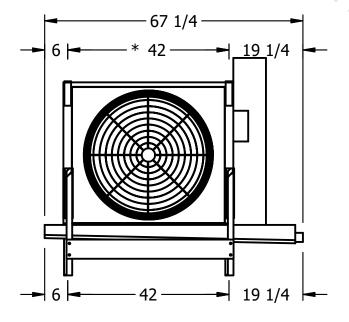

## EVAPCO, INC.

SHIPPING

WEIGHT

570 lbs

CUSTOMER N.T.S. EJETME1-1143H0200F2LA EJETME1-SE-16 9/14/2025 NOTES:

ROOM

- 1) \* = HANGER HOLE LOCATION.
- 2) RIGHT HAND MODEL SHOWN.
- 3) HANGER HOLES ARE FOR 3/4 INCH THREADED ROD.
- 4) WATER DEFROST ADDS 1 3/4" INCHES TO HEIGHT OF STANDARD UNIT AND CHANGES DRAIN SIZE.
- 5) ALL DIMENSIONS ARE FOR REFERENCE AND SHOULD NOT BE USED FOR PREFABRICATION OF PIPING OR SUPPORTS.
- 6) \*\*= HEIGHT OF SUCTION HEADER AND INSTALLED THERMOWELL FITTING ABOVE CABINET. CUSTOMER IS RESPONSIBLE TO ACCOUNT FOR ADDITIONAL HEIGHT NECESSARY FOR RTD AND ACCESS.