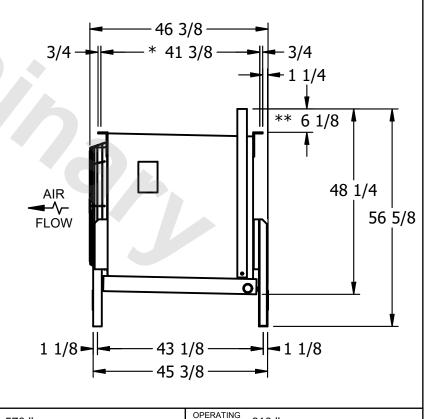

## EVAPCO, INC.

SHIPPING

WEIGHT

570 lbs

CUSTOMER N.T.S. EJETME1-1143H0200F2LA EJETME1-SE-16 9/14/2025 NOTES:

ROOM

- 1) \* = HANGER HOLE LOCATION.
- 2) RIGHT HAND MODEL SHOWN.
- 3) HANGER HOLES ARE FOR 3/4 INCH THREADED ROD.
- 4) WATER DEFROST ADDS 1 3/4" INCHES TO HEIGHT OF STANDARD UNIT AND CHANGES DRAIN SIZE.
- 5) ALL DIMENSIONS ARE FOR REFERENCE AND SHOULD NOT BE USED FOR PREFABRICATION OF PIPING OR SUPPORTS.
- 6) \*\*= HEIGHT OF SUCTION HEADER AND INSTALLED THERMOWELL FITTING ABOVE CABINET. CUSTOMER IS RESPONSIBLE TO ACCOUNT FOR ADDITIONAL HEIGHT NECESSARY FOR RTD AND ACCESS.

WEIGHT

610 lbs