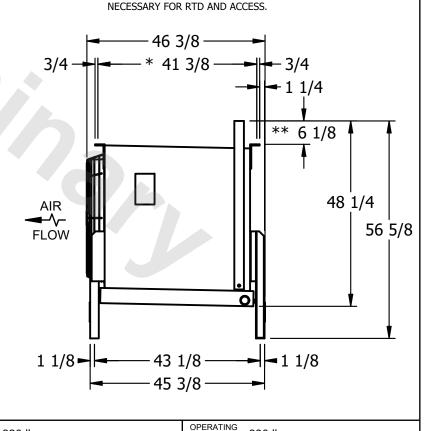

## EVAPCO, INC.

SHIPPING

WEIGHT

620 lbs

CUSTOMER N.T.S. 7/17/2025 EJETME1-1146H0150F2LA EJETME1-SE-16 NOTES: 1) \* = HANGER HOLE LOCATION. 2) RIGHT HAND MODEL SHOWN. 3) HANGER HOLES ARE FOR 3/4 INCH THREADED ROD. 4) WATER DEFROST ADDS 1 3/4" INCHES TO HEIGHT OF STANDARD UNIT AND CHANGES DRAIN SIZE. 5) ALL DIMENSIONS ARE FOR REFERENCE AND SHOULD NOT BE USED FOR PREFABRICATION OF PIPING OR SUPPORTS. 6) \*\*= HEIGHT OF SUCTION HEADER AND INSTALLED THERMOWELL FITTING ABOVE CABINET. CUSTOMER IS RESPONSIBLE TO ACCOUNT FOR ADDITIONAL HEIGHT