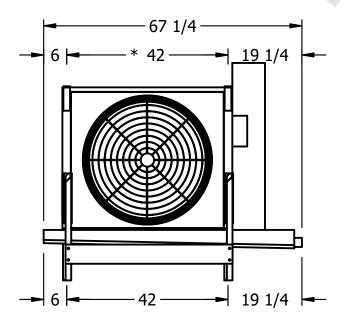

## EVAPCO, INC.

SHIPPING

WEIGHT

620 lbs

CUSTOMER N.T.S. 7/17/2025 EJETME1-1146H0150F2LA EJETME1-SE-16 NOTES: 1) \* = HANGER HOLE LOCATION. 2) RIGHT HAND MODEL SHOWN. 3) HANGER HOLES ARE FOR 3/4 INCH THREADED ROD. 4) WATER DEFROST ADDS 1 3/4" INCHES TO HEIGHT OF STANDARD UNIT AND CHANGES DRAIN SIZE. 5) ALL DIMENSIONS ARE FOR REFERENCE AND SHOULD NOT BE USED FOR PREFABRICATION OF PIPING OR SUPPORTS. 6) \*\*= HEIGHT OF SUCTION HEADER AND INSTALLED THERMOWELL FITTING ABOVE CABINET. CUSTOMER IS RESPONSIBLE TO ACCOUNT FOR ADDITIONAL HEIGHT