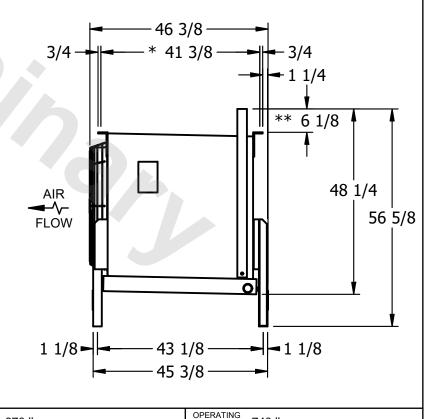

## NOTES:

- 1) \* = HANGER HOLE LOCATION.
- 2) RIGHT HAND MODEL SHOWN.
- 3) HANGER HOLES ARE FOR 3/4 INCH THREADED ROD.
- 4) WATER DEFROST ADDS 1 3/4" INCHES TO HEIGHT OF STANDARD UNIT AND CHANGES DRAIN SIZE.
- 5) ALL DIMENSIONS ARE FOR REFERENCE AND SHOULD NOT BE USED FOR PREFABRICATION OF PIPING OR SUPPORTS.
- 6) \*\*= HEIGHT OF SUCTION HEADER AND INSTALLED THERMOWELL FITTING ABOVE CABINET. CUSTOMER IS RESPONSIBLE TO ACCOUNT FOR ADDITIONAL HEIGHT NECESSARY FOR RTD AND ACCESS.