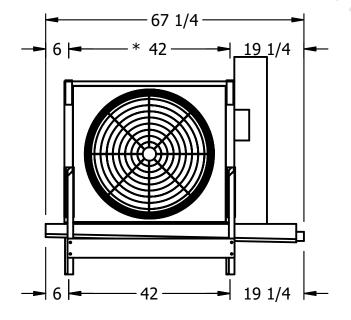

## EVAPCO, INC.

SHIPPING

WEIGHT

670 lbs

CUSTOMER N.T.S. 7/17/2025 EJETME1-1146H0300F2LA EJETME1-SE-16 NOTES: 1) \* = HANGER HOLE LOCATION. 2) RIGHT HAND MODEL SHOWN.

ROOM

- 3) HANGER HOLES ARE FOR 3/4 INCH THREADED ROD.
- 4) WATER DEFROST ADDS 1 3/4" INCHES TO HEIGHT OF STANDARD UNIT AND CHANGES DRAIN SIZE.
- 5) ALL DIMENSIONS ARE FOR REFERENCE AND SHOULD NOT BE USED FOR PREFABRICATION OF PIPING OR SUPPORTS.
- 6) \*\*= HEIGHT OF SUCTION HEADER AND INSTALLED THERMOWELL FITTING ABOVE CABINET. CUSTOMER IS RESPONSIBLE TO ACCOUNT FOR ADDITIONAL HEIGHT NECESSARY FOR RTD AND ACCESS.