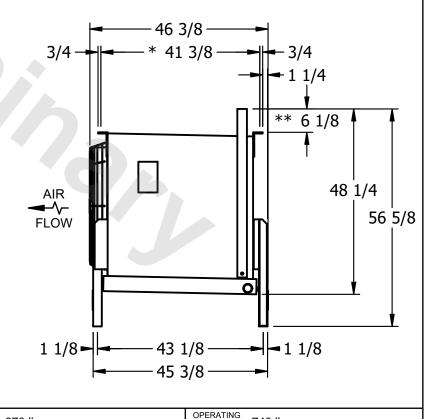

## EVAPCO, INC.

SHIPPING

WEIGHT

670 lbs

CUSTOMER N.T.S. 7/17/2025 EJETME1-1146H0300F2LA EJETME1-SE-16 NOTES: 1) \* = HANGER HOLE LOCATION. 2) RIGHT HAND MODEL SHOWN.

ROOM

- 3) HANGER HOLES ARE FOR 3/4 INCH THREADED ROD.
- 4) WATER DEFROST ADDS 1 3/4" INCHES TO HEIGHT OF STANDARD UNIT AND CHANGES DRAIN SIZE.
- 5) ALL DIMENSIONS ARE FOR REFERENCE AND SHOULD NOT BE USED FOR PREFABRICATION OF PIPING OR SUPPORTS.
- 6) \*\*= HEIGHT OF SUCTION HEADER AND INSTALLED THERMOWELL FITTING ABOVE CABINET. CUSTOMER IS RESPONSIBLE TO ACCOUNT FOR ADDITIONAL HEIGHT NECESSARY FOR RTD AND ACCESS.