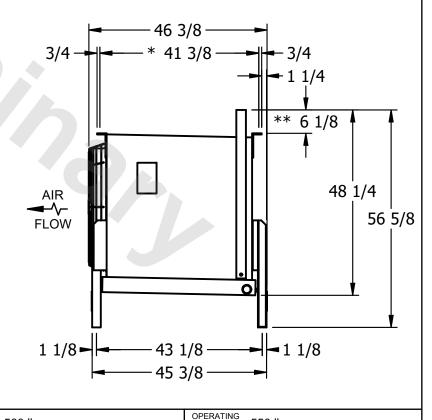

## EVAPCO, INC.

SHIPPING

WEIGHT

500 lbs

CUSTOMER N.T.S. EJETME1-1144F0075F1LA 7/13/2025 EJETME1-SE-16 NOTES: 1) \* = HANGER HOLE LOCATION. 2) RIGHT HAND MODEL SHOWN. 3) HANGER HOLES ARE FOR 3/4 INCH THREADED ROD.

ROOM

- 4) WATER DEFROST ADDS 1 3/4" INCHES TO HEIGHT OF STANDARD UNIT AND CHANGES DRAIN SIZE.
- 5) ALL DIMENSIONS ARE FOR REFERENCE AND SHOULD NOT BE USED FOR PREFABRICATION OF PIPING OR SUPPORTS.
- 6) \*\*= HEIGHT OF SUCTION HEADER AND INSTALLED THERMOWELL FITTING ABOVE CABINET. CUSTOMER IS RESPONSIBLE TO ACCOUNT FOR ADDITIONAL HEIGHT NECESSARY FOR RTD AND ACCESS.

WEIGHT

550 lbs