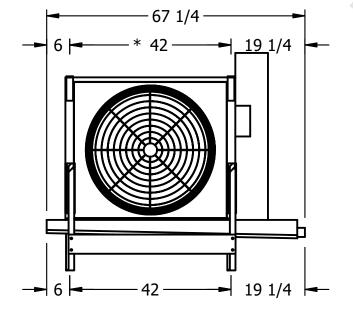

## EVAPCO, INC.

SHIPPING

WEIGHT

500 lbs

CUSTOMER N.T.S. EJETME1-1144F0075F1LA 7/13/2025 EJETME1-SE-16 NOTES: 1) \* = HANGER HOLE LOCATION. 2) RIGHT HAND MODEL SHOWN. 3) HANGER HOLES ARE FOR 3/4 INCH THREADED ROD.

ROOM

- 4) WATER DEFROST ADDS 1 3/4" INCHES TO HEIGHT OF STANDARD UNIT AND CHANGES DRAIN SIZE.
- 5) ALL DIMENSIONS ARE FOR REFERENCE AND SHOULD NOT BE USED FOR PREFABRICATION OF PIPING OR SUPPORTS.
- 6) \*\*= HEIGHT OF SUCTION HEADER AND INSTALLED THERMOWELL FITTING ABOVE CABINET. CUSTOMER IS RESPONSIBLE TO ACCOUNT FOR ADDITIONAL HEIGHT NECESSARY FOR RTD AND ACCESS.