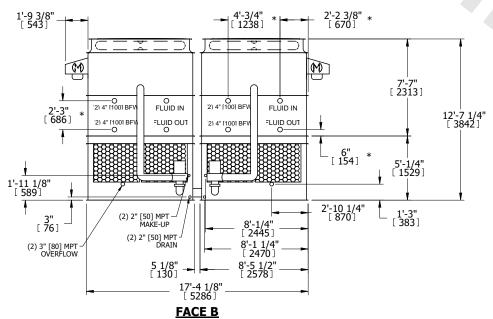

## NOTES:

- 1. (M)- FAN MOTOR LOCATION
- 2. HEAVIEST SECTION IS UPPER SECTION
- 3. MPT DENOTES MALE PIPE THREAD FPT DENOTES FEMALE PIPE THREAD BFW DENOTES BEVELED FOR WELDING **GVD DENOTES GROOVED** FLG DENOTES FLANGE PE DENOTES PLAIN END
- 4. +UNIT WEIGHT DOES NOT INCLUDE ACCESSORIES (SEE ACCESSORY DRAWINGS)
- 5. MAKE-UP WATER PRESSURE 20 psi MIN [137 kPa], 50 psi MAX [344 kPa]
- 6. \*-APPROXIMATE DIMENSIONS DO NOT USE FOR PRE-FABRICATION OF CONNECTING
- 7. 3/4" [19mm] DIA. MOUNTING HOLES. REFER TO RECOMMENDED STEEL SUPPORT DRAWING.
- 8. DIMENSIONS LISTED AS FOLLOWS: **ENGLISH FT-IN** METRIC [mm]

**SHIPPING** WEIGHT

12390 lbs+ [5625] kg+

OPERATING WEIGHT

19900 lbs+ [9030] kg+

HEAVIEST SECTION WEIGHT

9840 lbs+ [4465] kg+

NO. OF SHIPPING SECTIONS

DRAWN BY: SLR