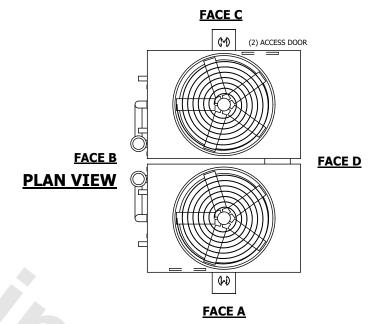

## NOTES:

- 1. (M)- FAN MOTOR LOCATION
- 2. HEAVIEST SECTION IS UPPER SECTION
- 3. MPT DENOTES MALE PIPE THREAD FPT DENOTES FEMALE PIPE THREAD BFW DENOTES BEVELED FOR WELDING **GVD DENOTES GROOVED** FLG DENOTES FLANGE PE DENOTES PLAIN END
- 4. +UNIT WEIGHT DOES NOT INCLUDE ACCESSORIES (SEE ACCESSORY DRAWINGS)
- 5. MAKE-UP WATER PRESSURE 20 psi MIN [137 kPa], 50 psi MAX [344 kPa]
- 6. \*-APPROXIMATE DIMENSIONS DO NOT USE FOR PRE-FABRICATION OF CONNECTING
- 7. 3/4" [19mm] DIA. MOUNTING HOLES. REFER TO RECOMMENDED STEEL SUPPORT DRAWING.
- 8. DIMENSIONS LISTED AS FOLLOWS: **ENGLISH FT-IN** METRIC [mm]