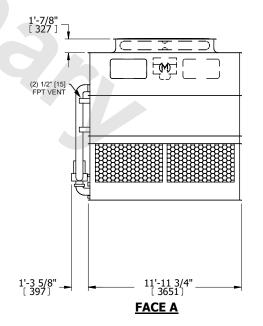

## NOTES:

- 1. (M)- FAN MOTOR LOCATION
- 2. HEAVIEST SECTION IS UPPER SECTION
- 3. MPT DENOTES MALE PIPE THREAD FPT DENOTES FEMALE PIPE THREAD BFW DENOTES BEVELED FOR WELDING **GVD DENOTES GROOVED** FLG DENOTES FLANGE PE DENOTES PLAIN END
- 4. +UNIT WEIGHT DOES NOT INCLUDE ACCESSORIES (SEE ACCESSORY DRAWINGS)
- 5. MAKE-UP WATER PRESSURE 20 psi MIN [137 kPa], 50 psi MAX [344 kPa]
- 6. \*-APPROXIMATE DIMENSIONS DO NOT USE FOR PRE-FABRICATION OF CONNECTING
- 7. 3/4" [19mm] DIA. MOUNTING HOLES. REFER TO RECOMMENDED STEEL SUPPORT DRAWING.
- 8. DIMENSIONS LISTED AS FOLLOWS: **ENGLISH FT-IN** METRIC [mm]